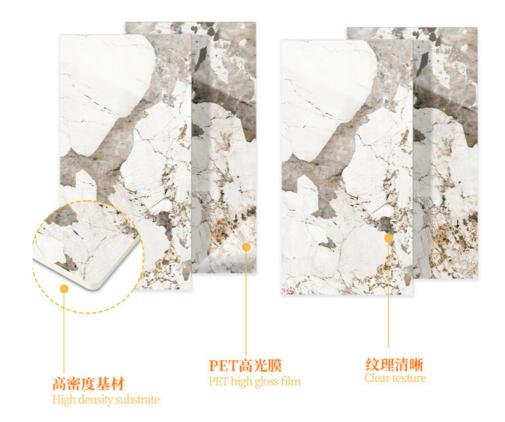

### Advantages

Easy Installation, Environmental Protection, Flexible, Bendable, High Density, foldable. Fireproof + waterproof + Moisture-proof + anti-scratch + Sound - Absorbing, Mould - Proof. Lightweight. Clear textures, Variety of colours, etc.