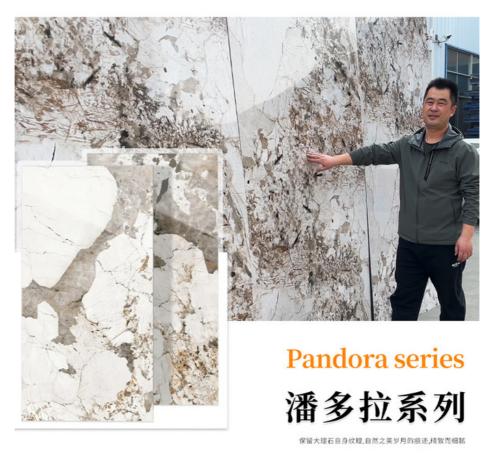

---------------|--------------------------------|
| Item               | Value                          |
| Material           | Bamboo Charcoal Wall Panel     |
| Size               | 1220*2440/2600/2800/3000*5/8mm |
| Length             | Customer's Demand              |
| After-sale Service | Online technical support       |

### Advantages

Easy Installation, Environmental Protection, Flexible, Bendable, High Density, foldable. Fireproof + waterproof + Moisture-proof + anti-scratch + Sound - Absorbing, Mould - Proof. Lightweight. Clear textures, Variety of colours, etc.

### **Applications**

Hotel/Villa/Apartment/Office Building/Bathroom/Dining/Living Room/Shopping Mall,etc.



## ET WALL BOARD Newly upgraded healthy wooden boards



☑ Durable☑ Waterproof☑ Sound insulation☑ Security



Specification: 1220 \* 2440mm Color: Available in multiple colors

## PANDORA SERIES



## Marble series

Live your life to the fullest potential, and fight for your dreams

### High gloss marble









For more styles and styles, please contact customer service

### **Stone Series**









For more styles and styles, please contact customer service

## Characteristic



Waterproof **防水防**潮



Freproof **防火阻燃** 



Good load-bearing capacity 承重力强



Compression resistance 减震抗压



 ${\sf Can\,be\,used\,for\,furniture,living\,room,exhibition\,hall,entertainment\,club}$ 







Take life off the beaten trackTake life off the beaten trackTake life off the

beaten track'







# **PRODUCTION BASE**



### **About Logistics**

FACTORY DIRECT MAIL SAMPLES FREE OF CHARGE

#### SHANGHAIZHUOK