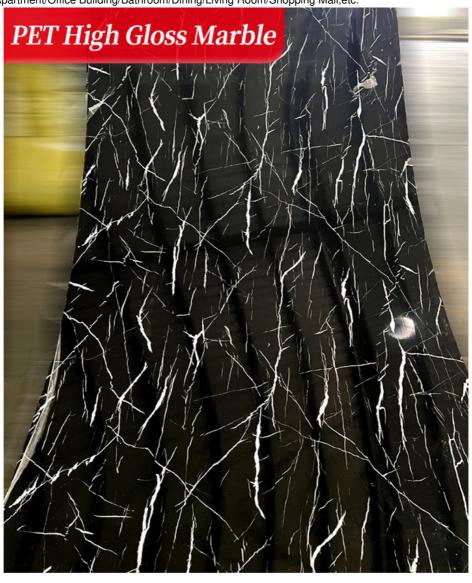

#### Factory Direct Sales 1.22\*2.44 M PET High Gloss Marble Bamboo Charcoal Wall Panel

PET High Gloss Marble Bamboo Charcoal Wall Panel is a wall panel made of PET (Polyethylene Terephthalate) and Carbon Fiber material with high gloss surface and marble pattern. The size of the wall panel is 1.22 m wide and 2.44 m high, with customizable heights.PET wall panels are known for their durability, moisture resistance, and ease of maintenance. The high-gloss finish adds a sleek and modern look to the wall panels, while the marbled bamboo charcoal color design provides a unique aesthetic. Bamboo charcoal is waterproof, moisture-resistant and fire-resistant, making it perfect for indoor use. Bamboo charcoal helps control humidity and eliminate odors, creating a fresh and clean indoor environment. Ideal for interior design and construction projects, they are particularly suitable for wall cladding or decoration. They can be installed in a variety of settings including homes, offices and commercial spaces.

### High gloss marble

For more styles and styles, please contact customer service