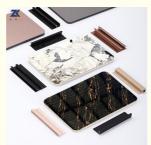

ion**

. Place of Origin: China Brand Name: zhuokang · Certification: ISO9001 Model Number: customizable • Minimum Order Quantity: Negotiate • Price: Contact us

· Packaging Details: Pallet+Carton Packaging

• Delivery Time: 5-8 work days

Payment Terms: L/C, D/A, D/P, T/T, Western Union,

MoneyGram

. Supply Ability: 6000 meter per day



### **Product Specification**

• Material: Bamboo Charcoal Fiber, PVC,etc

Feature: Waterproof And Fireproof Moisture-proof

· Color: **Customer Require** 

Size: **Customized Sizes Support** 

Style: Modern Luxury 5mm/8mm . Thickness:

Bamboo Charcoal Wall Panel • Product Name:

ISO9001 Certificate:

· Highlight: marble bamboo charcoal wall panel,

> PET high gloss bamboo charcoal wall panel, 1.22\*2.44m bamboo charcoal wall panel



### More Images





Our Product Introduction

### **Product Description**

#### Factory Direct Sales 1.22\*2.44 M PET High Gloss Marble Bamboo Charcoal Wall Panel

PET High Gloss Marble Bamboo Charcoal Wall Panel is a wall panel made of PET (Polyethylene Terephthalate) and Carbon Fiber material with high gloss surface and marble pattern. The size of the wall panel is 1.22 m wide and 2.44 m high, with customizable heights.PET wall panels are known for their durability, moisture resistance, and ease of maintenance. The high-gloss finish adds a sleek and modern look to the wall panels, while the marbled bamboo charcoal color design provides a unique aesthetic. Bamboo charcoal is waterproof, moisture-resistant and fire-resistant, making it perfect for indoor use. Bamboo charcoal helps control humidity and elimi