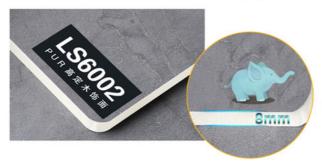

### **Product Specification**

• Material: Bamboo Charcoal Fiber, PVC,etc

Feature: Waterproof And Fireproof Moisture-proof

· Color: **Customer Require** 

Size: **Customized Sizes Support** 

Style: Modern Luxury 5mm/8mm . Thickness: