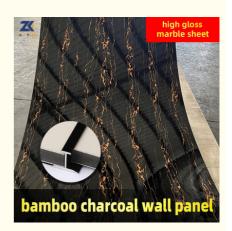

### Factory Direct Sales 1.22\*2.44 M PET High Gloss Marble Bamboo Charcoal **Wall Panel**

#### Factory Direct Sales 1.22\*2.44 M PET High Gloss Marble Bamboo Charcoal Wall Panel

PET High Gloss Marble Bamboo Charcoal Wall Panel is a wall panel made of PET (Polyethylene Terephthalate) and Carbon Fiber material with high gloss surface and marble pattern. The size of the wall panel is 1.22 m wide and 2.44 m high, with customizable heights.PET wall panels are known for their durability, moisture resistance, and ease of maintenance. The high-gloss finish adds a sleek and modern look to the wall panels, while the marbled bamboo charcoal color design provides a unique aesthetic. Bamboo charcoal is waterproof, moisture-resistant and fire-resistant, making it perfect for indoor use. Bamboo charcoal helps control humidity and eliminate odors, creating a fresh and clean indoor environment. Ideal for interior design and construction projects, they are particularly suitable for wall cladding or decoration. They can be installed in a variety of settings including homes, offices and commercial spaces.