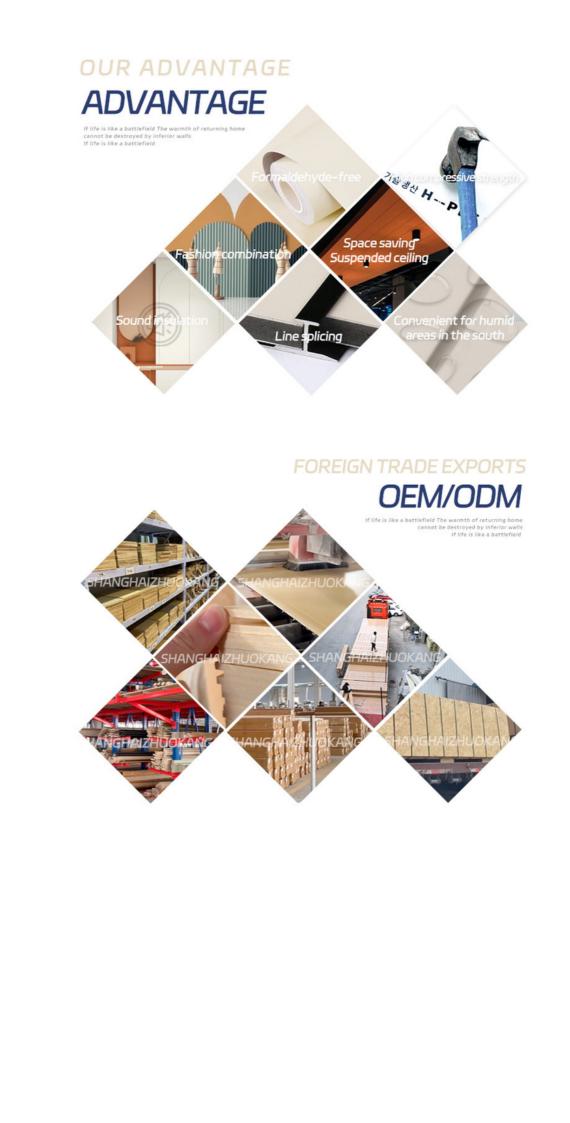

#### Advantages

Easy Installation, Environmental Protection, Flexible, Bendable, High Density, foldable. Fireproof +waterproof+Moisture-proof+anti-scratch+Sound-Absorbing, Mould-Proof.Lightweight. Clear textures, Variety of colours, etc.