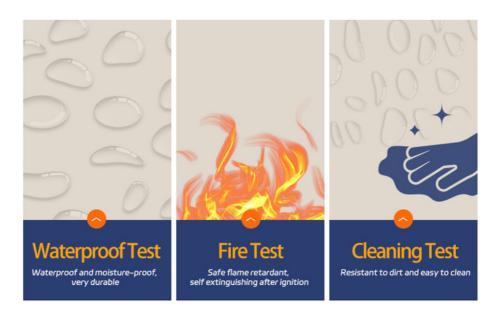

#### Modern Skin Texture Veneer Panel Solid Decor Bamboo Charcoal Wood Veneer Wall Panel

Our Bamboo charcoal wall panel is hot sale in many places like office, indoor, school and hotels. It has a smooth surface which is available in customized colors. With waterproof, moisture-proof and fireproof features, it is capable of resisting water and fire, and perfect for both indoor and outdoor use. What's more, it is easy to install. It can be blanked on the wall and no need for extra tools and accessories.

This Bamboo charcoal wall panel is a great choice for people who are looking for a waterproof and fireproof wall panel, as it provides efficient protection and can protect your property from water damage and fire disasters. You can also enjoy its easy installation as it can be blanked on the wall and requires no extra tools or accessories. In addition, it is hot sale and can be found in many places.

If you are looking for a waterproof and fireproof wall panel that is easy to install and hot sale, our Bamboo charcoal wall panel is the best option for you. It is a great choice for both indoor and outdoor use as it has waterproof, moisture-proof and fireproof features. Plus, it is available in customized colors and can be blanked on the wall.

#### Advantages

Easy Installation, Environmental Protection, Flexible, Bendable, High Density, foldable. Fireproof +waterproof+Moisture-proof+anti-scratch+Sound-Absorbing, Mould-Proof.Lightweight. Clear textures, Variety of colours, etc.