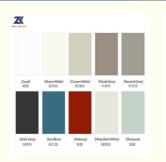

### **Product Specification**

• Material: Bamboo Charcoal Fiber And Bamboo Wood Veneer Feature: Waterproof And Fireproof Moisture-proof **Customer Require**  Color: Size: **Customized Sizes Support** • Style: Modern Luxury Wood Veneer Wall Panel Product Name: • Certificate: ISO9001 Skin Texture Pvc Wall Panel • Type: • Highlight: Solid Decor iso9001 Skin Feeling bamboo fiber wall panels

Style: Various decors / OEM / ODM

Features: Waterproof, Moisture-proof, Fireproof

Usage: Hotels, Offices, Exhibition halls, Entertainment, etc

Note: The length can be customized as 2.6m, 2.8m, 3m, 3.6m, and the thickness is 5/8mm