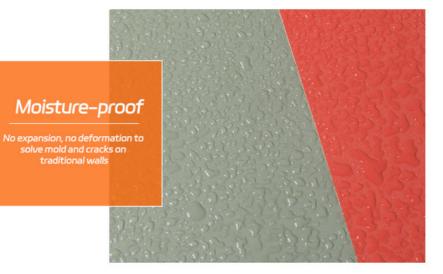

#### Modern Skin Texture Veneer Panel Solid Decor Bamboo Charcoal Wood Veneer Wall Panel

Our Bamboo charcoal wall panel is hot sale in many places like office, indoor, school and hotels. It has a smooth surface which is available in customized colors. With waterproof, moisture-proof and fireproof features, it is capable of resisting water and fire, and perfect for both indoor and outdoor use. What's more, it is easy to install. It can be blanked on the wall and no need for extra tools and accessories.

#### Advantages

Easy Installation, Environmental Protection, Flexible, Bendable, High Density, foldable. Fireproof +waterproof+Moisture-proof+anti-scratch+Sound-Absorbing, Mould-Proof.Lightweight. Clear textures, Variety of colours, etc.