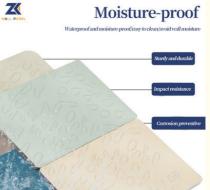

### **Product Specification**

• Material: Bamboo Charcoal Fiber And Bamboo Wood Veneer Feature: Waterproof And Fireproof Moisture-proof **Customer Require**  Color: Size: **Customized Sizes Support** • Style: Modern Luxury Wood Veneer Wall Panel Product Name: • Certificate: ISO9001 Skin Texture Pvc Wall Panel • Type: • Highlight: Solid Decor iso9001 Skin Feeling bamboo fiber wall panels

If you are looking for a waterproof and fireproof wall panel that is easy to install and hot sale, our Bamboo charcoal wall panel is the best option for you. It is a great choice for both indoor and outdoor use as it has waterproof, moisture-proof and fireproof features. Plus, it is available in customized colors and can be blanked on the wall.

#### Advantages

Easy Installation, Environmental Protection, Flexible, Bendable, High Density, foldable. Fireproof +waterproof+Moisture-proof+anti-scratch+Sound-Absorbing, Mould-Proof.Lightweight. Clear textures, Variety of colours, etc.