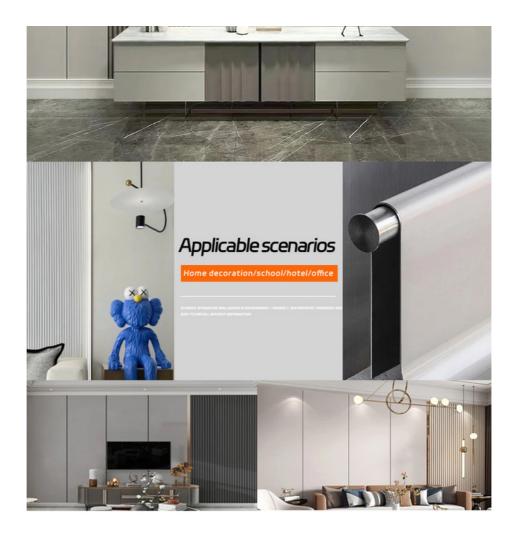

#### Applications

Hotel/Villa/Apartment/Office Building/Bathroom/Dining/Living Room/Shopping Mall,etc.

Thickness: 5mm/8mm

Name: Skincare wood veneer

Substrate: Bamboo charcoal, Bamboo wood

Specification: 1220 \* 2440mm \* Thickness: 5mm/8mm