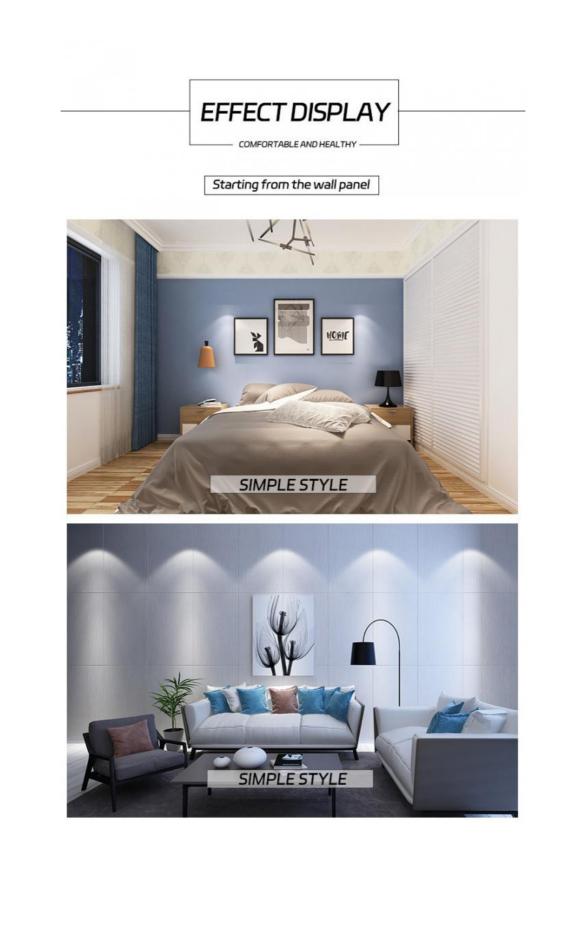

#### Modern Skin Texture Veneer Panel Solid Decor Bamboo Charcoal Wood Veneer Wall Panel

Our Bamboo charcoal wall panel is hot sale in many places like office, indoor, school and hotels. It has a smooth surface which is available in customized colors. With waterproof, moisture-proof and fireproof features, it is capable of resisting water and fire, and perfect for both indoor and outdoor use. What's more, it is easy to install. It can be blanked on the wall and no need for extra tools and accessories.

#### Applications

Hotel/Villa/Apartment/Office Building/Bathroom/Dining/Living Room/Shopping Mall,etc.

Thickness: 5mm/8mm

Name: Skincare wood veneer

Substrate: Bamboo charcoal, Bamboo wood

Specification: 1220 \* 2440mm \* Thickness: 5mm/8mm