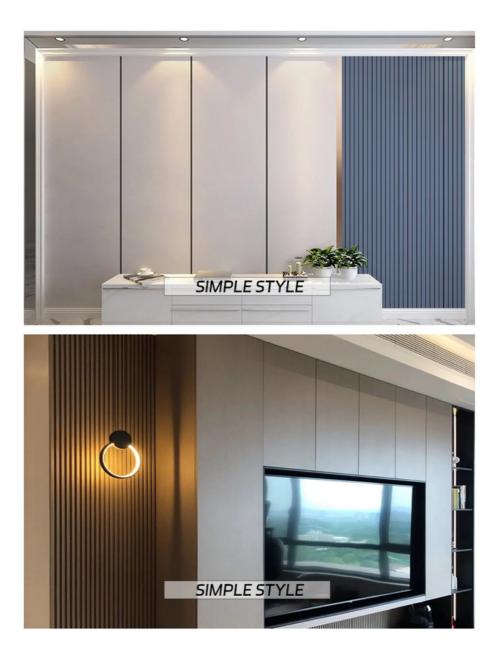

#### Modern Skin Texture Veneer Panel Solid Decor Bamboo Charcoal Wood Veneer Wall Panel

Our Bamboo charcoal wall panel is hot sale in many places like office, indoor, school and hotels. It has a smooth surface which is available in customized colors. With waterproof, moisture-proof and fireproof features, it is capable of resisting water and fire, and perfect for both indoor and outdoor use. What's more, it is easy to install. It can be blanked on the wall and no need for extra tools and accessories.

#### Applications

Hotel/Villa/Apartment/Office Building/Bathroom/Dining/Living Room/Shopping Mall,etc.

Thickness: 5mm/8mm

Name: Skincare wood veneer

Substrate: Bamboo charcoal, Bamboo wood

Specification: 1220 \* 2440mm \* Thickness: 5mm/8mm