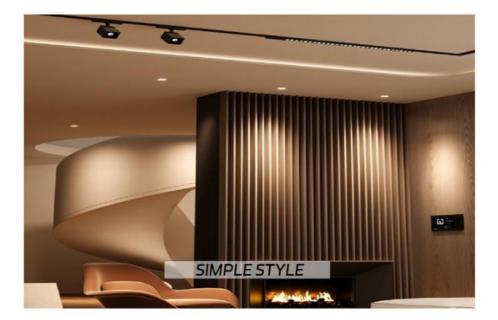

#### Modern Skin Texture Veneer Panel Solid Decor Bamboo Charcoal Wood Veneer Wall Panel

Our Bamboo charcoal wall panel is hot sale in many places like office, indoor, school and hotels. It has a smooth surface which is available in customized colors. With waterproof, moisture-proof and fireproof features, it is capable of resisting water and fire, and perfect for both indoor and outdoor use. What's more, it is easy to install. It can be blanked on the wall and no need for extra tools and accessories.

#### Applications

Hotel/Villa/Apartment/Office Building/Bathroom/Dining/Living Room/Shopping Mall,etc.

Thickness: 5mm/8mm

Name: Skincare wood veneer

Substrate: Bamboo charcoal, Bamboo wood

Specification: 1220 \* 2440mm \* Thickness: 5mm/8mm