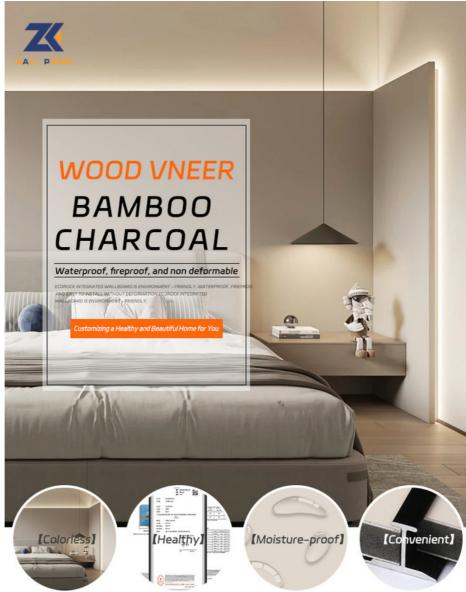

#### Modern Skin Texture Veneer Panel Solid Decor Bamboo Charcoal Wood Veneer Wall Panel

Our Bamboo charcoal wall panel is hot sale in many places like office, indoor, school and hotels. It has a smooth surface which is available in customized colors. With waterproof, moisture-proof and fireproof features, it is capable of resisting water and fire, and perfect for both indoor and outdoor use. What's more, it is easy to install. It can be blanked on the wall and no need for extra tools and accessories.

This Bamboo charcoal wall panel is a great choice for people who are looking for a waterproof and fireproof wall panel, as it provides efficient protection and can protect your property from water damage and fire disasters. You can also enjoy its easy installation as it can be blanked on the wall and requires no extra tools or accessories. In addition, it is hot sale and can be found in many places.

If you are looking for a waterproof and fireproof wall panel that is easy to install and hot sale, our Bamboo charcoal wall panel is the best option for you. It is a great choice for both indoor and outdoor use as it has waterproof, moisture-proof and fireproof features. Plus, it is available in customized colors and can be blanked on the wall.