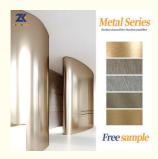

# **WALL BOARD**

FREE SAMPLE

# PRODUCT INFORMATION

Product name: metal wall panel

Product material: bamboo charcoal/bamboo wood

Conventional size: 1220\*2440\*5/8mm

Product color: multiple colors

Product use: Hotels, villas, apartments,