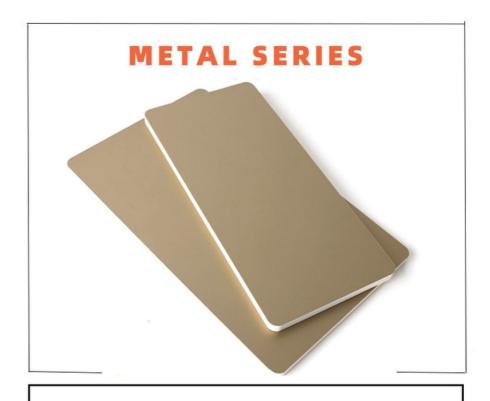

Bamboo Charcoal Board • Product Name:

ISO9001 Certificate:

• Type: Metal Pvc Wall Panel

• Highlight: iso9001 factory Interior bamboo fiber panels,

iso9001 factory Interior bamboo fibers panel, iso9001 factory Interior bamboo fiber panel

# PRODUCT INFORMATION

Product name: metal wall panel

Product material: bamboo charcoal/bamboo wood

Conventional size: 1220\*2440\*5/8mm

Product color: multiple colors

Product use: Hotels, villas, apartments,