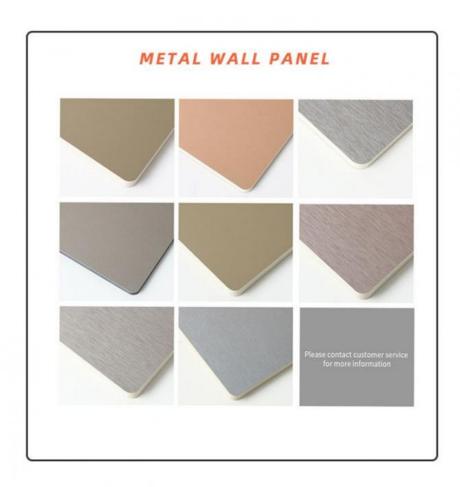

## More Images

Our Product Introduction

## **Product Specification**

• Material: Bamboo Charcoal, PVC.etc

Feature: Waterproof And Fireproof Moisture-proof

· Color: **Customer Require** 

**Customized Sizes Support** · Size:

Style: Modern Luxury 5mm/8mm . Thickness:

Bamboo Charcoal Board • Product Name:

ISO9001 Certificate:

• Type: Metal Pvc Wall Panel

• Highlight: iso9001 factory Interior bamboo fiber panels,

iso9001 factory Interior bamboo fibers panel, iso9001 factory Interior bamboo fiber panel