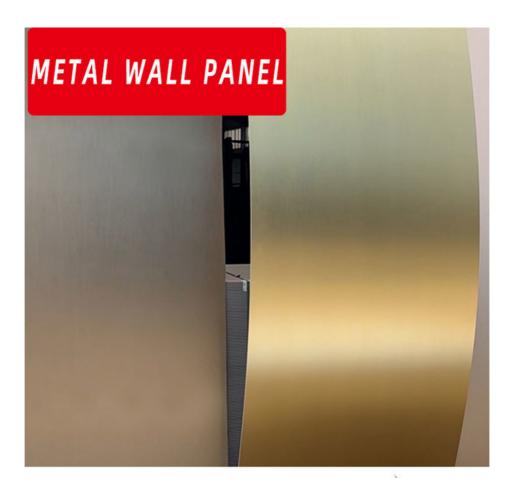

# PRODUCT INFORMATION

Product name: metal wall panel

Product material: bamboo charcoal/bamboo wood

Conventional size: 1220\*2440\*5/8mm

Product color: multiple colors

Product use: Hotels, villas, apartments,

office buildings, etc