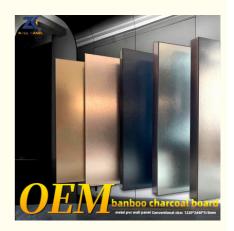

# **Environment Friendly Wood Veneer Metal PVC Panel Fireproof Bamboo Charcoal Board**

#### **Environment Friendly Wood Veneer Metal PVC Panel Fireproof Bamboo Charcoal Board**

Metal bamboo charcoal panels exude a modern sophistication, making them ideal for contemporary interiors. The smooth surface of the metal complements the subtle texture of the bamboo charcoal, creating a harmonious visual experience that is timeless and refined. Metal bamboo charcoal panels offer architects and interior designers a wealth of design options. Available in a variety of finishes and colours, these boards allow for unparalleled customization to suit different design visions and preferences. Whether used as wall cladding, ceilings or furniture components, these panels offer endless creative possibilities. Metal bamboo charcoal panels are designed to require minimal maintenance while providing exceptional durability. Their robustness and wear resistance ensure longevity, making them a sustainable choice, reducing the need for frequent replacement. Metal bamboo charcoal panels bring elegance and ecological awareness to residential interiors. These panels can be used as an eye-catching feature wall, headboard or decorative element to add a touch of sophistication to living rooms, bedrooms and bathrooms.

#### Specification

| Item               | Value                          |
|--------------------|--------------------------------|
| Material           | Bamboo Charcoal Wall Panel     |
| Size               | 1220*2440/2600/2800/3000*5/8mm |
| Length             | Customer's Demand              |
| After-sale Service | Online technical support       |