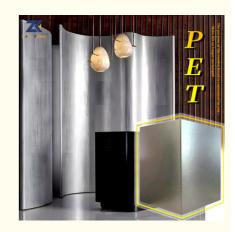

## **Product Specification**

• Material: Bamboo Charcoal, PVC.etc

Feature: Waterproof And Fireproof Moisture-proof

· Color: **Customer Require** 

**Customized Sizes Support** · Size:

Style: Modern Luxury 5mm/8mm . Thickness:

#### Advantages

Easy Installation, Environmental Protection, Flexible, Bendable, High Density, foldable. Fireproof + waterproof+Moisture-proof+anti-scratch+Sound-Absorbing, Mould-Proof. Lightweight. Clear textures, Variety of colours, etc.