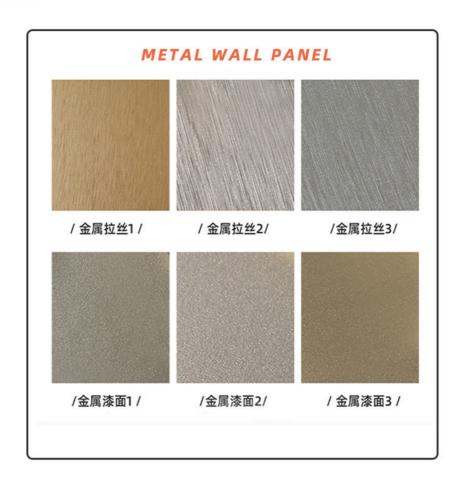

## More Images

Our Product Introduction

## **Product Specification**

• Material: Bamboo Charcoal, PVC.etc

Feature: Waterproof And Fireproof Moisture-proof

· Color: **Customer Require** 

**Customized Sizes Support** · Size:

Style: Modern Luxury 5mm/8mm . Thickness:

Bamboo Charcoal Board • Product Name:

ISO9001 Certificate:

• Type: Metal Pvc Wall Panel

• Highlight: iso9001 factory Interior bamboo fiber panels,

iso9001 factory Interior bamboo fibers panel, iso9001 factory Interior bamboo fiber panel