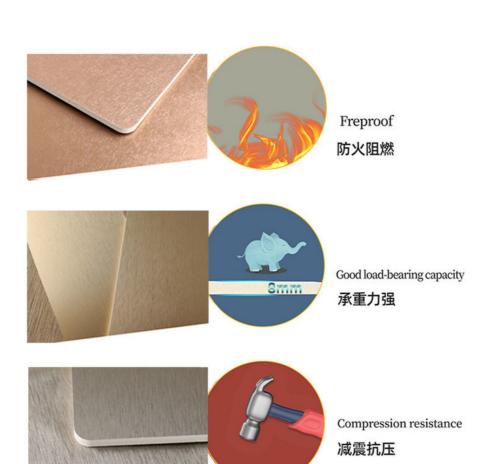

#### Advantages

Easy Installation, Environmental Protection, Flexible, Bendable, High Density, foldable. Fireproof + waterproof+Moisture-proof+anti-scratch+Sound-Absorbing, Mould-Proof. Lightweight. Clear textures, Variety of colours, etc.