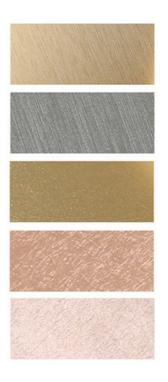

## **Product Specification**

• Material: Bamboo Charcoal, PVC.etc

Feature: Waterproof And Fireproof Moisture-proof

· Color: **Customer Require** 

**Customized Sizes Support** · Size:

Style: Modern Luxury 5mm/8mm . Thickness:

Bamboo Charcoal Board • Product Name:

ISO9001 Certificate:

• Type: Metal Pvc Wall Panel

• Highlight: iso9001 factory Interior bamboo fiber panels,

iso9001 factory Interior bamboo fibers panel, iso9001 factory Interior bamboo fiber panel