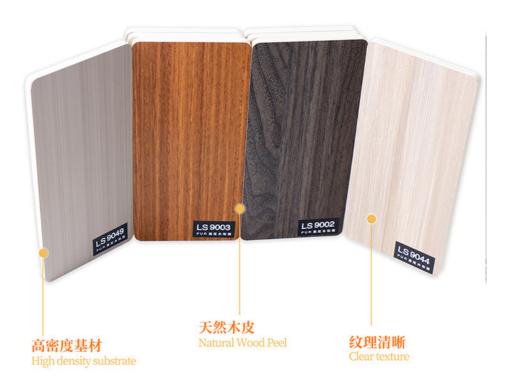

#### Advantages

Easy Installation, Environmental Protection, Flexible, Bendable, High Density, foldable. Fireproof + waterproof + Moisture-proof+anti-scratch + Sound-Absorbing, Mould-Proof. Lightweight. Clear textures, Variety of colours, etc.

## WOOD VENEER