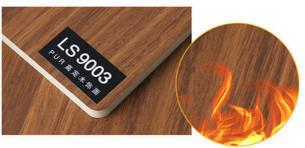

### **Product Specification**

Material: Bamboo Wood , Bamboo Charcoal

• Feature: Waterproof And Fireproof Moisture-proof

Color: Customer Require
 Style: Modern Luxury
 Thickness: 5mm/8mm

Product Name: Bamboo Fiber Wall Panel

#### Advantages

Easy Installation, Environmental Protection, Flexible, Bendable, High Density, foldable. Fireproof + waterproof + Moisture-proof+anti-scratch + Sound-Absorbing, Mould-Proof. Lightweight. Clear textures, Variety of colours, etc.

### Characteristic

Waterproof **防水防潮** 

Freproof 防火阻燃

Good load-bearing capacity 承重力强

Compression resistance 减震抗压