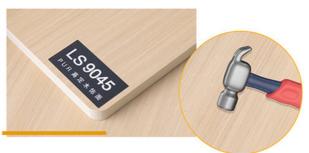

#### Factory Custom Solid Decoration Wood Grain Board 5/8mm Bamboo Fiber Wall Panel

Bamboo charcoal wood grain wall panels can elevate the ambiance of a room, adding depth and character, breathing new life into interior decor. Our bamboo charcoal wood grain wall panels are designed for easy installation, making the installation process a breeze, just apply structural glue and you can rough it on the wall. Wood-grain bamboo charcoal wall panels create a peaceful haven, which can occasionally relax and rejuvenate. Transform an interior into a timeless and long-lasting sanctuary of beauty. The fusion of wood grain aesthetics with eco-friendly bamboo charcoal guarantees an exquisite backdrop that will remain captivating for years to come. Experience the seamless harmony of nature and luxury with bamboo charcoal wood grain wall panels. Imbue a space with an air of sophistication and eco-consciousness that leaves a lasting impression. Explore the elegance and naturalness of bamboo charcoal wood grain wall panels. Embrace the beauty of wood grain and the eco-consciousness of bamboo charcoal to elevate interior design with a perfect blend of nature and elegance.

#### Advantages

Easy Installation, Environmental Protection, Flexible, Bendable, High Density, foldable. Fireproof + waterproof + Moisture-proof+anti-scratch + Sound-Absorbing, Mould-Proof. Lightweight. Clear textures, Variety of colours, etc.