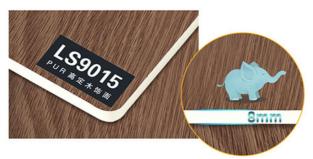

### **Product Specification**

Material: Bamboo Wood , Bamboo Charcoal

• Feature: Waterproof And Fireproof Moisture-proof

Color: Customer Require
 Style: Modern Luxury
 Thickness: 5mm/8mm

Product Name: Bamboo Fiber Wall Panel