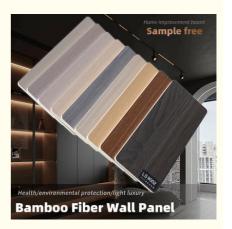

### **Product Specification**

Material: Bamboo Wood , Bamboo Charcoal

• Feature: Waterproof And Fireproof Moisture-proof

Color: Customer Require
 Style: Modern Luxury
 Thickness: 5mm/8mm

Product Name: Bamboo Fiber Wall Panel

#### Factory Custom Solid Decoration Wood Grain Board 5/8mm Bamboo Fiber Wall Panel

Bamboo charcoal wood grain wall panels can elevate the ambiance of a room, adding depth and character, breathing new life into interior decor. Our bamboo charcoal wood grain wall panels are designed for easy installation, making the installation process a breeze, just apply structural glue and you can rough it on the wall. Wood-grain bamboo charcoal wall panels create a peaceful haven, which can occasionally relax and rejuvenate. Transform an interior into a timeless and long-lasting sanctuary of beauty. The fusion of wood grain aesthetics with eco-friendly bamboo charcoal guarantees an exquisite backdrop that will remain captivating for years to come. Experience the seamless harmony of nature and luxury with bamboo charcoal wood grain wall panels. Imbue a space with an air of sophistication and eco-consciousness that leaves a lasting impression. Explore the elegance and naturalness of bamboo charcoal wood grain wall panels. Embrace the beauty of wood grain and the eco-consciousness of bamboo charcoal to elevate interior design with a perfect blend of nature and elegance.

#### Advantages

Easy Installation, Environmental Protection, Flexible, Bendable, High Density, foldable. Fireproof + waterproof + Moisture-proof+anti-scratch + Sound-Absorbing, Mould-Proof. Lightweight. Clear textures, Variety of colours, etc.