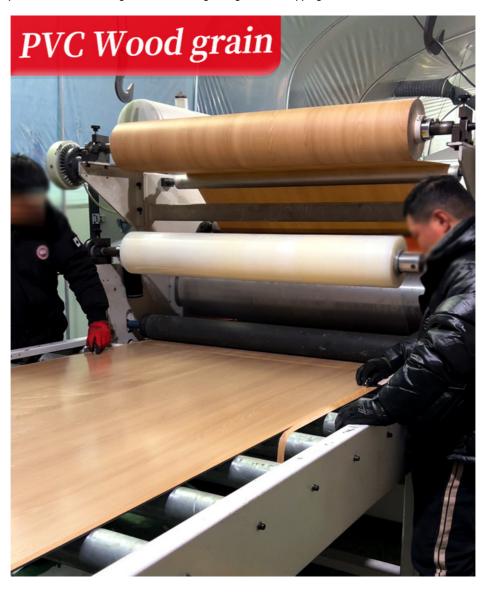

#### Factory Custom Solid Decoration Wood Grain Board 5/8mm Bamboo Fiber Wall Panel

Bamboo charcoal wood grain wall panels can elevate the ambiance of a room, adding depth and character, breathing new life into interior decor. Our bamboo charcoal wood grain wall panels are designed for easy installation, making the installation process a breeze, just apply structural glue and you can rough it on the wall. Wood-grain bamboo charcoal wall panels create a peaceful haven, which can occasionally relax and rejuvenate. Transform an interior into a timeless and long-lasting sanctuary of beauty. The fusion of wood grain aesthetics with eco-friendly bamboo charcoal guarantees an exquisite backdrop that will remain captivating for years to come. Experience the seamless harmony of nature and luxury with bamboo charcoal wood grain wall panels. Imbue a space with an air of sophistication and eco-consciousness that leaves a lasting impression. Explore the elegance and naturalness of bamboo charcoal wood grain wall panels. Embrace the beauty of wood grain and the eco-consciousness of bamboo charcoal to elevate interior design with a perfect blend of nature and elegance.

#### Advantages

Easy Installation, Environmental Protection, Flexible, Bendable, High Density, foldable. Fireproof + waterproof + Moisture-proof+anti-scratch + Sound-Absorbing, Mould-Proof. Lightweight. Clear textures, Variety of colours, etc.