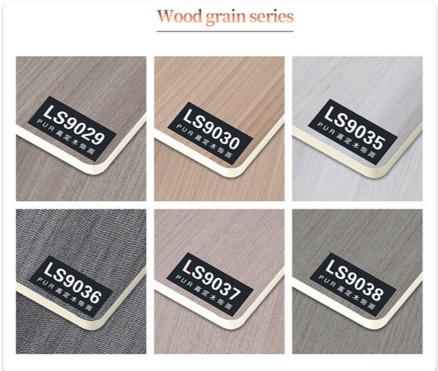

### Wood grain series

 ${\sf Can\,be\,used\,for\,TV\,cabinet\,background\,wall,\,restaurant,\,study,\,bedroom,\,living\,room}$ 

'Take life off the beaten trackTake life off the beaten trackTake life off the beaten track'