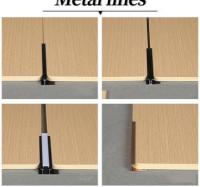

ion**

Place of Origin: ChinaBrand Name: ZhuoKangCertification: ISO9001

Model Number: 1220\*2440\*5mm/8mm

Minimum Order Quantity: NegotiatePrice: Negotiation

Packaging Details: Pallet \_Carton Packaging

Delivery Time: 5-8 work daysPayment Terms: L/C, T/T

• Supply Ability: 6000 meter per day



### **Product Specification**

Material: Bamboo Charcoal ,Bamboo Wood

Color: Customer Require

• Style: Luxury

• Type: PVC Wall Panel

Usage: Administration, Commerce, Entertainment, Hou

Wall Panel Decration

Function: Moisture-Proof, Waterproof

Keywords: Wall Panel,interior Wall Decorative Panel
 Size: 1.22meter\*2.44meter Or Customized

• Highlight: 1220\*3000\*8mm Bamboo Charcoal Wall Board,

Wood Grain Wall Panels Sound Absorbing, 1220\*3000\*8mm Wood Grain Wall Panels

### Metal lines



### More Images





Our Product Introduction

#### Indoor Decorative PVC Wall Panels Indoor Bamboo Charcoal Wood Grain Wall Panels

Bamboo charcoal wood grain wall panels add warmth, sophistication and an ecological awareness to living spaces. Experience the timeless beauty of wood grain combined with the natural benefits of bamboo charcoal to create transformative backdrops that capture the essence of modern luxury. The delicate beauty of the wood grain patterns carefully captured on our wall panels. Each panel showcases the natural variations and grains of the wood, bringing an element of rustic charm and warmth to your interior spaces. At the heart of our wall panels is the eco-conscious essence of bamboo charcoal. Activated bamboo charcoal is injected into the panel to actively puri