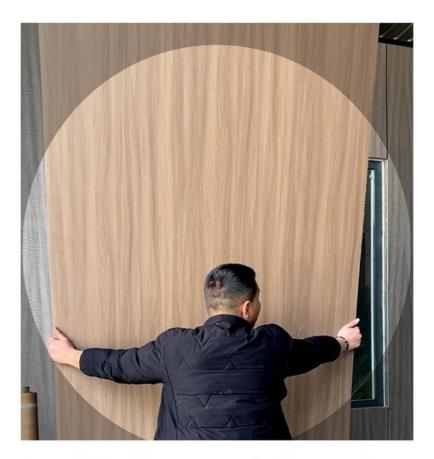

### More Images

Our Product Introduction

#### Indoor Decorative PVC Wall Panels Indoor Bamboo Charcoal Wood Grain Wall Panels

Bamboo charcoal wood grain wall panels add warmth, sophistication and an ecological awareness to living spaces. Experience the timeless beauty of wood grain combined with the natural benefits of bamboo charcoal to create transformative backdrops that capture the essence of modern luxury. The delicate beauty of the wood grain patterns carefully captured on our wall panels. Each panel showcases the natural variations and grains of the wood, bringing an element of rustic charm and warmth to your interior spaces. At the heart of our wall panels is the eco-conscious essence of bamboo charcoal. Activated bamboo charcoal is injected into the panel to actively purify the air, eliminate odors, pollutants and excess moisture, creating a healthier living environment. Unleash your creativity with the versatile Charcoal Wood Grain Wall Panels. From feature walls to elegant fixtures, these panels offer a wealth of design options, allowing you to create a space that reflects your personal style and taste. Embrace sustainable living with our wall panels made from bamboo, a rapidly renewable resource. Bamboo charcoal infusion enhances the panel's durability, ensuring a long-lasting investment that will stand the test of time.