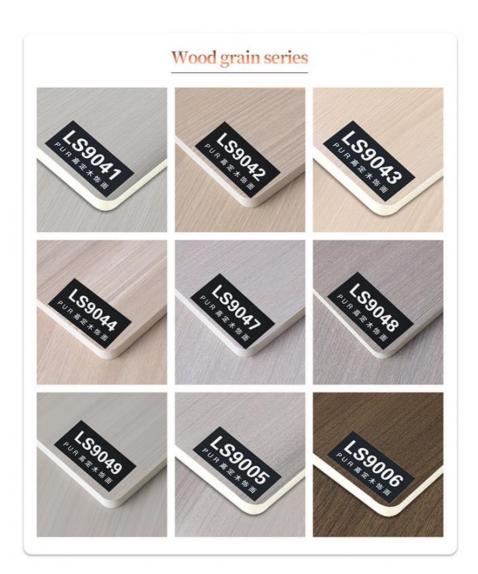

600/2800/3000*5/8mm |
| Length             | Customer's Demand              |
| After-sale Service | Online technical support       |

#### Advantages

Easy Installation, Environmental Protection, Flexible, Bendable, High Density, foldable. Fireproof + waterproof + Moisture-proof+anti-scratch + Sound-Absorbing, Mould-Proof. Lightweight. Clear textures, Variety of colours, etc.

#### Applications

Hotel/Villa/Apartment/Office Building/Bathroom/Dining/Living Room/Shopping Mall, etc.



## PVC WALL BOARI Newly upgraded healthy wooden boards



**☑** Durable

**☑** Waterproof

☑ Sound insulation ☑ Security



Specification: 1220 \* 2440mm Color: Available in multiple colors



# Wood grain wood veneer Live your life to the fullest potential, and fight for your dreams

### Wood grain series









### Characteristic



Waterproof 防水防潮



Freproof 防火阻燃



Good load-bearing capacity 承重力强



Compression resistance

减震抗压



 ${\sf Can\,be\,used\,for\,TV\,cabinet\,background\,wall,\,restaurant,\,study,\,bedroom,\,living\,room}$ 







'Take life off the beaten trackTake life off the beaten trackTake life off the beaten track'



### SHANGHAIZHUOKANG





## **PRODUCTION BASE**



### **About Logistics**

FACTORY DIRECT MAIL SAMPLES FREE OF CHARGE



Shanghai Zhukang Wood Industry Co., Ltd. has 26 international advanced level production lines and dozens of skilled production and research personnel. The company's main products are: (bamboo charcoal/bamboo) wood veneer panels, ecological wood grille panels, Great Wall panels, relief panels, U-shaped ceiling, square, wood sound-absorb