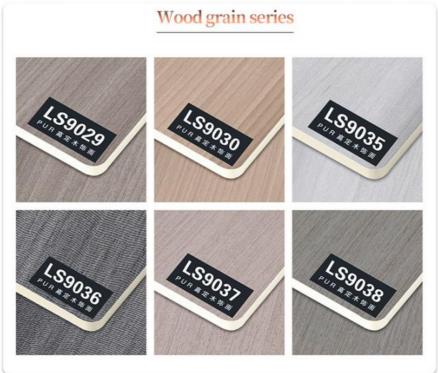

2800/3000*5/8mm |
| Length             | Customer's Demand              |
| After-sale Service | Online technical support       |

#### Advantages

Easy Installation, Environmental Protection, Flexible, Bendable, High Density, foldable. Fireproof + waterproof + Moisture-proof+anti-scratch + Sound-Absorbing, Mould-Proof. Lightweight. Clear textures, Variety of colours, etc.

#### Applications

Hotel/Villa/Apartment/Office Building/Bathroom/Dining/Living Room/Shopping Mall, etc.



## PVC WALL BOARI Newly upgraded healthy wooden boards



**☑** Durable

**☑** Waterproof

☑ Sound insulation ☑ Security



Specification: 1220 \* 2440mm Color: Available in multiple colors



# Wood grain wood veneer Live your life to the fullest potential, and fight for your dreams

### Wood grain series









### Characteristic



Waterproof 防水防潮



Freproof 防火阻燃



Good load-bearing capacity 承重力强



Compression resistance

减震抗压



 ${\sf Can\,be\,used\,for\,TV\,cabinet\,background\,wall,\,restaurant,\,study,\,bedroom,\,living\,room}$ 







'Take life off the beaten trackTake life off the beaten trackTake life off the beaten track'



### SHANGHAIZHUOKANG





## **PRODUCTION BASE**



### **About Logistics**

FACTORY DIRECT MAIL SAMPLES FREE OF CHARGE



Shanghai Zhukang Wood Industry Co., Ltd. has 26 international advanced level production lines and dozens of skilled production and research personnel. The company's main products are: (bamboo charcoal/bamboo) wood veneer panels, ecological wood grille panels, Great Wall panels, relief panels, U-shaped ceiling, square, wood sound-absorbing