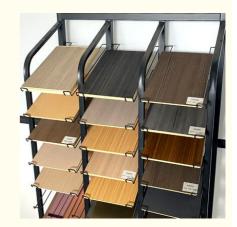

### **Product Specification**

Material: Bamboo Charcoal ,Bamboo Wood

Color: Customer Require

• Style: Luxury

• Type: PVC Wall Panel

Usage: Administration, Commerce, Entertainment, Hou

Wall Panel Decration

Function: Moisture-Proof, Waterproof

Keywords: Wall Panel,interior Wall Decorative Panel
 Size: 1.22meter\*2.44meter Or Customized

• Highlight: 1220\*3000\*8mm Bamboo Charcoal Wall Board,

Wood Grain Wall Panels Sound Absorbing, 1220\*3000\*8mm Wood Grain Wall Panels