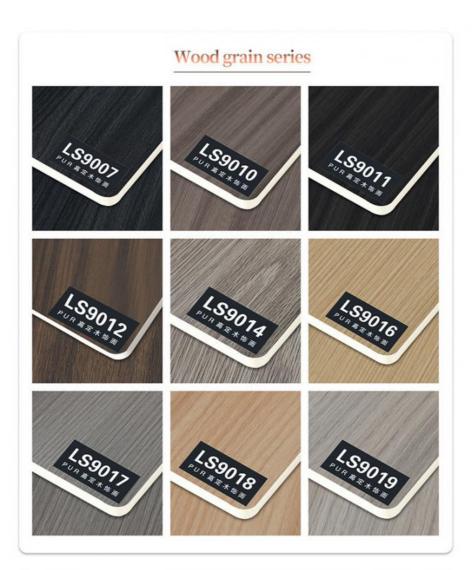

0/2800/3000*5/8mm |
| Length             | Customer's Demand              |
| After-sale Service | Online technical support       |

#### Advantages

Easy Installation, Environmental Protection, Flexible, Bendable, High Density, foldable. Fireproof + waterproof + Moisture-proof+anti-scratch + Sound-Absorbing, Mould-Proof. Lightweight. Clear textures, Variety of colours, etc.

#### Applications

Hotel/Villa/Apartment/Office Building/Bathroom/Dining/Living Room/Shopping Mall, etc.



## PVC WALL BOARI Newly upgraded healthy wooden boards



**☑** Durable

**☑** Waterproof

☑ Sound insulation ☑ Security



Specification: 1220 \* 2440mm Color: Available in multiple colors



# Wood grain wood veneer Live your life to the fullest potential, and fight for your dreams

### Wood grain series









### Characteristic



Waterproof 防水防潮



Freproof 防火阻燃



Good load-bearing capacity 承重力强



Compression resistance

减震抗压



 ${\sf Can\,be\,used\,for\,TV\,cabinet\,background\,wall,\,restaurant,\,study,\,bedroom,\,living\,room}$ 







'Take life off the beaten trackTake life off the beaten trackTake life off the beaten track'



### SHANGHAIZHUOKANG





## **PRODUCTION BASE**



### **About Logistics**

FACTORY DIRECT MAIL SAMPLES FREE OF CHARGE



Shanghai Zhukang Wood Industry Co., Ltd. has 26 international advanced level production lines and dozens of skilled production and research personnel. The company's main products are: (bamboo charcoal/bamboo) wood veneer panels, ecological wood grille panels, Great Wall panels, relief panels, U-shaped ceiling, square, wood sound-absorbin