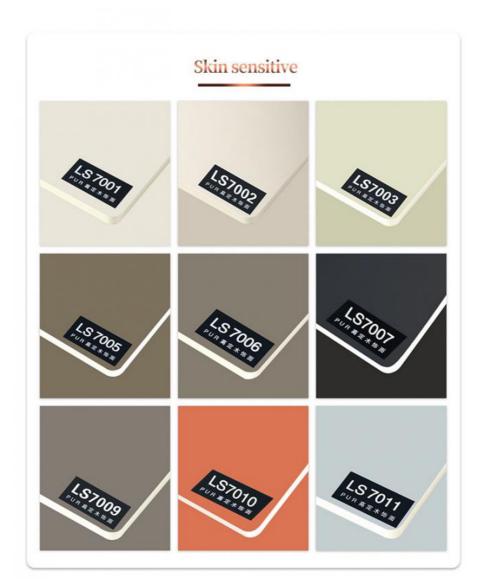

### PVC WALL BOARD Newly upgraded healthy wooden boards

✓ Durable
✓ Sound insulation

₩/aterproof Security

Specification: 1220 \* 2440mm Color: Available in multiple colors