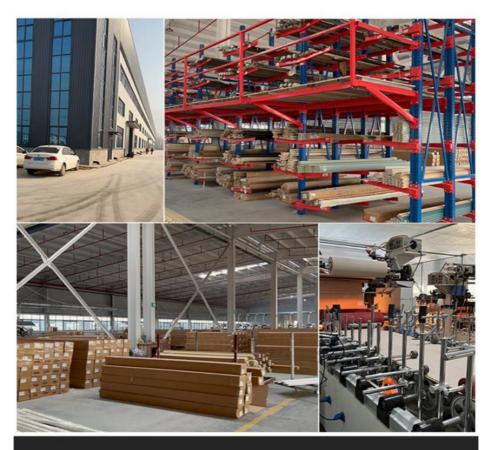

# **PRODUCTION BASE**

About Logistics

Shanghai Zhuokang Wood Industry Co., Ltd. is a professional production and processing of bamboo fiber wood veneer, carbon crystal board, bamboo fiber wallboard, bamboo fiber grille, outdoor wood plastic floor, wall skirt board, bamboo fiber lines, aluminum alloy metal lines and other products, the company has a complete and scientific quality management system. Shanghai Zhuokang Wood Industry Co., Ltd. integrity, strength and product quality has been recognized by the industry. Welcome friends from all walks of life to visit, guidance and business negotiations.