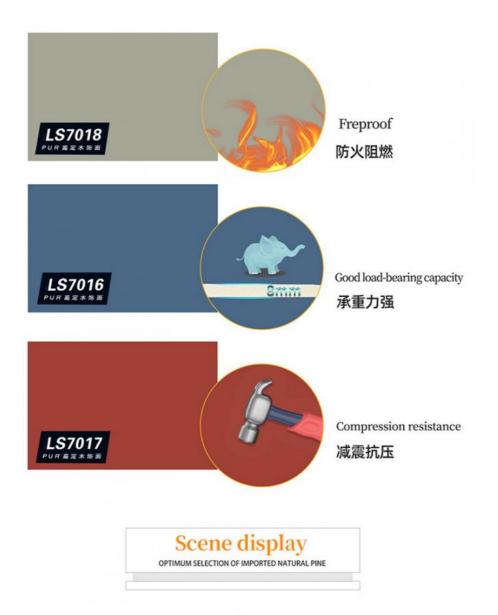

This Bamboo charcoal wall panel is a great choice for people who are looking for a waterproof and fireproof wall panel, as it provides efficient protection and can protect your property from water damage and fire disasters. You can also enjoy its easy installation as it can be blanked on the wall and requires no extra tools or accessories. In addition, it is hot sale.

#### Advantages

Easy Installation, Environmental Protection, Flexible, Bendable, High Density, foldable. Fireproof +waterproof+Moisture-proof+anti-scratch+Sound-Absorbing, Mould-Proof. Lightweight. Clear textures, Variety of colours, etc.