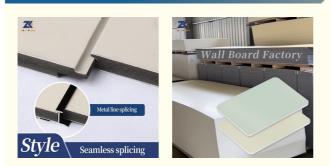

#### Decorative Manufacturers Supply Composite Skin Texture Wood Veneer Wall Panels

Our Bamboo charcoal wall panel is hot sale in many places like office, indoor, school and hotels. It has a smooth surface which is available in customized colors. With waterproof, moisture-proof and fireproof features, it is capable of resisting water and fire, and perfect for both indoor and outdoor use. What's more, it is easy to install. It can be blanked on the wall and no need for extra tools and accessories.

This Bamboo charcoal wall panel is a great choice for people who are looking for a waterproof and fireproof wall panel, as it provides efficient protection and can protect your property from water damage and fire disasters. You can also enjoy its easy installation as it can be blanked on the wall and requires no extra tools or accessories. In addition, it is hot sale.

#### Advantages

Easy Installation, Environmental Protection, Flexible, Bendable, High Density, foldable. Fireproof +waterproof+Moisture-proof+anti-scratch+Sound-Absorbing, Mould-Proof. Lightweight. Clear textures, Variety of colours, etc.