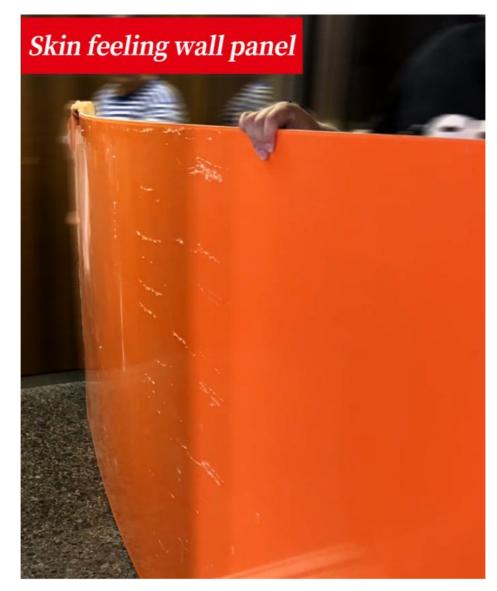

# Skin sensation plate

## Characteristic

Can be used for furniture, living room, exhibition hall, entertainment club