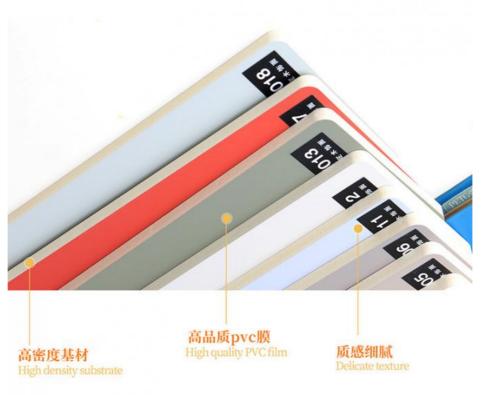

#### Advantages

Easy Installation, Environmental Protection, Flexible, Bendable, High Density, foldable. Fireproof +waterproof+Moisture-proof+anti-scratch+Sound-Absorbing, Mould-Proof. Lightweight. Clear textures, Variety of colours, etc.