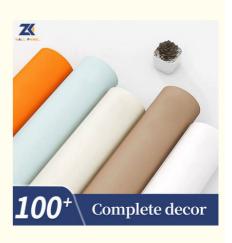

#### **Product Specification**

- Material:
- Color:
- Style:
- Type:
- Shape:
- Function:
- Highlight:
- Bamboo Charcoal,Wood,PVC, Customer Require Luxury PVC Wall Panel
- Square
  - Waterproof,Fireproof
  - iso9001 Skin Texture bamboo fiber panels, Skin Texture bamboo fiber panels iso9001, Skin Texture bamboo fiber panel iso9001

#### Decorative Manufacturers Supply Composite Skin Texture Wood Veneer Wall Panels

Our Bamboo charcoal wall panel is hot sale in many places like office, indoor, school and hotels. It has a smooth surface which is available in customized colors. With waterproof, moisture-proof and fireproof features, it is capable of resisting water and fire, and perfect for both indoor and outdoor use. What's more, it is easy to install. It can be blanked on the wall and no need for extra tools and accessories.

#### Advantages

Easy Installation, Environmental Protection, Flexible, Bendable, High Density, foldable. Fireproof +waterproof+Moisture-proof+anti-scratch+Sound-Absorbing, Mould-Proof. Lightweight. Clear textures, Variety of colours, etc.