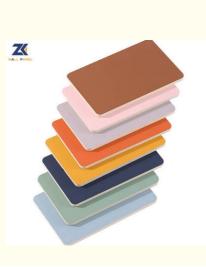

#### **Product Specification**

- Material:
- Color:
- Style:
- Type:
- Shape:
- Function:
- Highlight:
- Bamboo Charcoal,Wood,PVC, Customer Require Luxury PVC Wall Panel
- Square
  - Waterproof,Fireproof
  - iso9001 Skin Texture bamboo fiber panels, Skin Texture bamboo fiber panels iso9001, Skin Texture bamboo fiber panel iso9001

#### Decorative Manufacturers Supply Composite Skin Texture Wood Veneer Wall Panels

Our Bamboo charcoal wall panel is hot sale in many places like office, indoor, school and hotels. It has a smooth surface which is available in customized colors. With waterproof, moisture-proof and fireproof features, it is capable of resisting water and fire, and perfect for both indoor and outdoor use. What's more, it is easy to install. It can be blanked on the wall and no need for extra tools and accessories.

#### Advantages

Easy Installation, Environmental Protection, Flexible, Bendable, High Density, foldable. Fireproof +waterproof+Moisture-proof+anti-scratch+Sound-Absorbing, Mould-Proof. Lightweight. Clear textures, Variety of colours, etc.