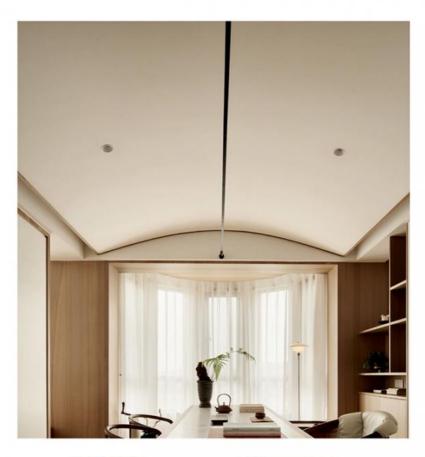

#### Decorative Manufacturers Supply Composite Skin Texture Wood Veneer Wall Panels

Our Bamboo charcoal wall panel is hot sale in many places like office, indoor, school and hotels. It has a smooth surface which is available in customized colors. With waterproof, moisture-proof and fireproof features, it is capable of resisting water and fire, and perfect for both indoor and outdoor use. What's more, it is easy to install. It can be blanked on the wall and no need for extra tools and accessories.

#### Applications

hotel/villa/apartment/office building/bathroom/Dining/Living room/shopping mall,etc.