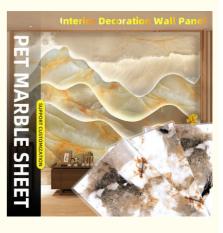

### Marble Bamboo Charcoal Decorative Metal Wall Panels Interior Anti Scratch

#### Wholesale Interior Decorative Marble Wall Panel Bamboo Charcoal wood veneer panel

Marble bamboo charcoal wood veneer panels are a new type of building material used for interior decoration. Marble wall panels can bring a luxurious and elegant look to an interior space. Mimicking the look of real marble, these wall panels can be used to create stunning feature walls or add a touch of sophistication to any room. They come in a variety of colors, patterns and designs and can be customized to suit personal preferences and interior design styles. These marble wall panels are highly sought after for their beauty and ability to enhance the overall ambiance of a space. These wall panels combine the natural beauty of wood with the properties of bamboo charcoal. The wood veneer panels are made from thin slices of wood bonded to a strong and durable substrate. The bamboo charcoal component adds unique features such as moisture absorption, deodorization and air purification. These panels are not only visually appealing, but also help create a healthier indoor environment. They can be used in a variety of interior applications such as hotels, interiors, lobbies, meeting rooms and more.