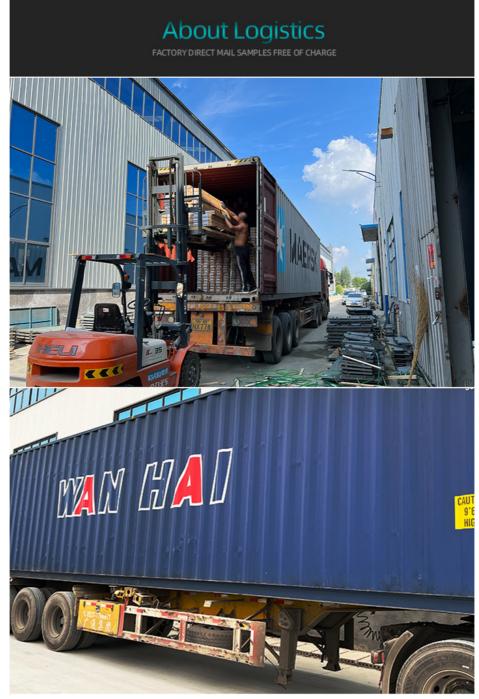

Q: Do you offer free samples ? A: Free sample is available, but delivery cost paid by customer.

Q: What is your delivery time ? A: Generally, 1-2 weeks after confirmation of your deposit payment.Specific time depends on order items and order quantity