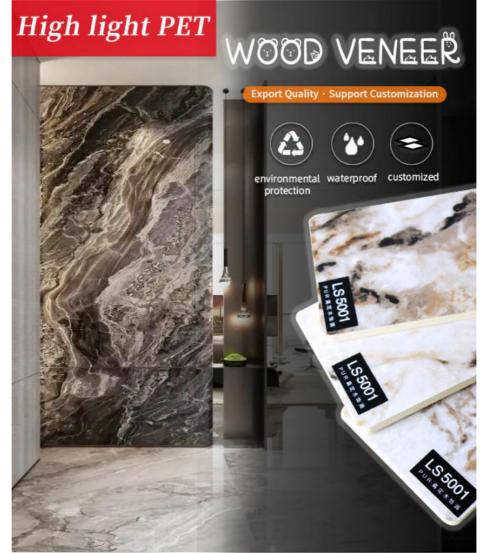

#### Wholesale Interior Decorative Marble Wall Panel Bamboo Charcoal wood veneer panel

Marble bamboo charcoal wood veneer panels are a new type of building material used for interior decoration. Marble wall panels can bring a luxurious and elegant look to an interior space. Mimicking the look of real marble, these wall panels can be used to create stunning feature walls or add a touch of sophistication to any room. They come in a variety of colors, patterns and designs and can be customized to suit personal preferences and interior design styles. These marble wall panels are highly sought after for their beauty and ability to enhance the overall ambiance of a space. These wall panels combine the natural beauty of wood with the properties of bamboo charcoal. The wood veneer panels are made from thin slices of wood bonded to a strong and durable substrate. The bamboo charcoal component adds unique features such as moisture absorption, deodorization and air purification. These panels are not only visually appealing, but also help create a healthier indoor environment. They can be used in a variety of interior applications such as hotels, interiors, lobbies, meeting rooms and more.

### **Product Specification**

• Material: Bamboo Charcoal, Bamboo Wood, PVC Feature: Waterproof And Fireproof Moisture-proof Color: **Customer Require** • Style: Modern Luxury • Thickness: 5mm/8mm • Product Name: Interior Decoration Wall Panel ISO9001 Certificate: Marble Wall Panel Type: • Highlight: bamboo charcoal decorative metal wall panels interior , Marble decorative metal wall panels interior,