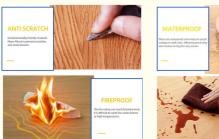

### Advantages

Easy Installation, Environmental Protection, Flexible, Bendable, High Density, foldable. Fireproof +waterproof+Moisture-proof+anti-scratch+Sound-Absorbing, Mould-Proof.Lightweight. Clear textures, Variety of colours, etc.

# 02 Fireproof

# 03 Moisture-proof

Truly waterproof and mold proof

HIGH DENSITY, GOOD COATING, REALLY DO IT IS WATERPROOF, MOISTURE-PROOF AND MOULD PROOF

**8**mm