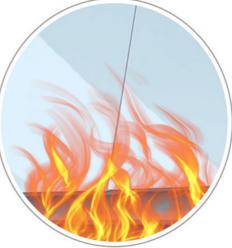

# 02 Fireproof

### Flame retardant+polymer film

FLAME RETARDANT BAMBOO WOOD FIBER POLYMER MEMBRANE