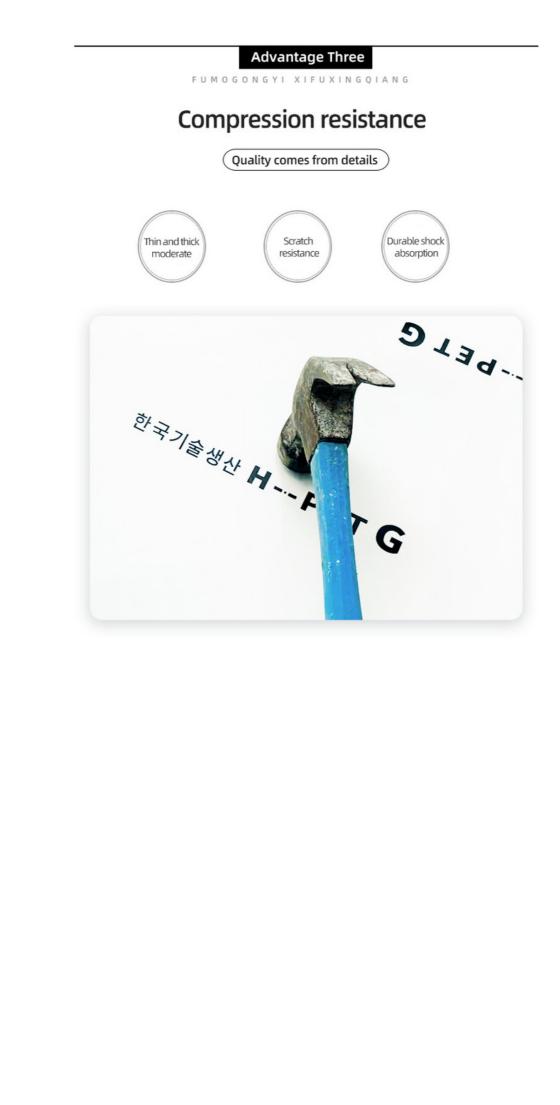

### Advantages

Easy Installation, Environmental Protection, Flexible, Bendable, High Density, foldable. Fireproof +waterproof+Moisture-proof+anti-scratch+Sound-Absorbing, Mould-Proof.Lightweight. Clear textures, Variety of colours, etc.

### 04 Weight capacity

### 高密度墙板(8MM),承重 效果佳,不用担心被磕碰

HIGH DENSITY WALLBOARD, GOOD LOAD-BEARING EFFECT DON'T WORRY ABOUT BEING BUMPED

SHANGHAIZHUOKANG