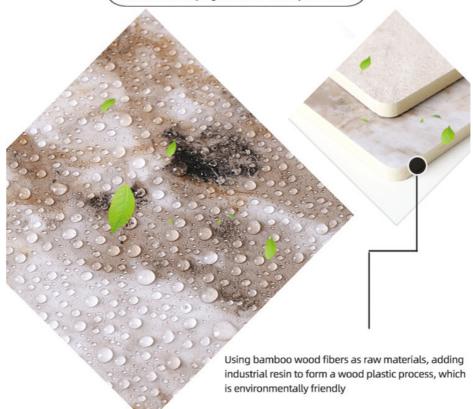

### Advantages

Easy Installation, Environmental Protection, Flexible, Bendable, High Density, foldable. Fireproof +waterproof+Moisture-proof+anti-scratch+Sound-Absorbing, Mould-Proof.Lightweight. Clear textures, Variety of colours, etc.

# **BAMBOO WOOD FIBER**

Build an enemy against the "aldehyde" world )