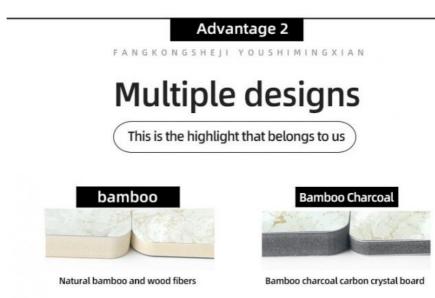

### Multiple styles to choose from

(Choose as needed and choose the splicing gap according to personal aesthetics)

### **Product Specification**

• Material: Bamboo Charcoal, Bamboo Wood, PVC Feature: Waterproof And Fireproof Moisture-proof Color: **Customer Require** • Style: Modern Luxury • Thickness: 5mm/8mm • Product Name: Interior Decoration Wall Panel ISO9001 Certificate: Marble Wall Panel Type: • Highlight: bamboo charcoal decorative metal wall panels interior , Marble decorative metal wall panels interior,