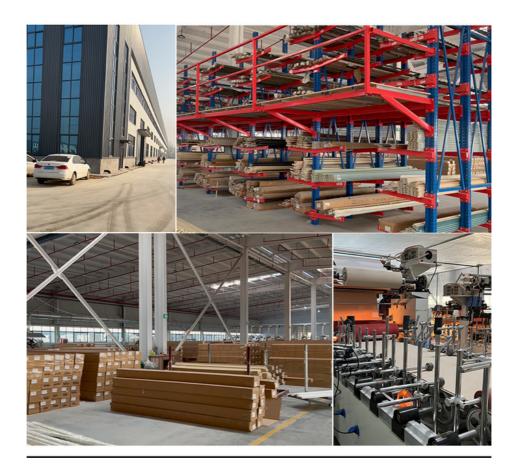

# PR Production base

Shanghai Zhuokang Wood Industry Co., Ltd. is a professional production and processing of bamboo fiber wood veneer, carbon crystal board, bamboo fiber wallboard, bamboo fiber grille, outdoor wood plastic floor, wall skirt board, bamboo fiber lines, aluminum alloy metal lines and other products, the company has a complete and scientific quality management system. Shanghai Zhuokang Wood Industry Co., Ltd. integrity, strength and product quality has been recognized by the industry. Welcome friends from all walks of life to visit, guidance and business negotiations.