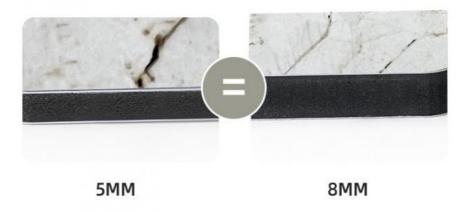

# 03 Moisture-proof

Truly waterproof and mold proof

HIGH DENSITY, GOOD COATING, REALLY DO IT IS WATERPROOF, MOISTURE-PROOF AND MOULD PROOF

**8**mm

### 高密度墙板(8MM),承重 效果佳,不用担心被磕碰

HIGH DENSITY WALLBOARD, GOOD LOAD-BEARING EFFECT DON'T WORRY ABOUT BEING BUMPED

SHANGHAIZHUOKANG