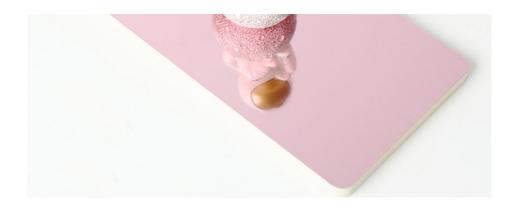

-------------------------|
| Material           | Bamboo Charcoal Wall Panel     |
| Size               | 1220*2440/2600/2800/3000*5/8mm |
| Length             | Customer's Demand              |
| After-sale Service | Online technical support       |

#### Advantages

Easy Installation, Environmental Protection, Flexible, Bendable, High Density, foldable. Fireproof + waterproof + Moisture-proof+anti-scratch + Sound-Absorbing, Mould-Proof. Lightweight. Clear textures, Variety of colours, etc.

#### Applications

Hotel/Villa/Apartment/Office Building/Bathroom/Dining/Living Room/Shopping Mall,etc.



## PET WALL BOARD Newly upgraded healthy wooden boards

## WHITE MIRROR

2440\*1220MM



## **BLACK MIRROR**

2440\*1220MM



### **RED MIRROR**

2440\*1220MM



### PINK MIRROR

2440\*1220MM





# Mirror shaped design

Live your life to the fullest potential, and fight for your dreams



### Characteristic









Good load-bearing capacity

承重力强



Compression resistance

减震抗压



Can be used for furniture, living room, exhibition hall, entertainment club







'Take life off the beaten trackTake life off the beaten trackTake life off the beaten track'





☑ Durable ☑ Waterproof

**☑** Sound insulation **☑** Security



Specification: 1220 \* 2440mm Color: Available in multiple colors

























SHANGHAIZHUOKANG



### **ABOUT US**

PARAMETER DISPLAY FASHIO DASUAN



## PRODUCTION BASE





Shanghai Zhuokang Wood Industry Co., Ltd. is a professional production and processing of bamboo fiber wood veneer, carbon crystal board, bamboo fiber wallboard, bamboo fiber