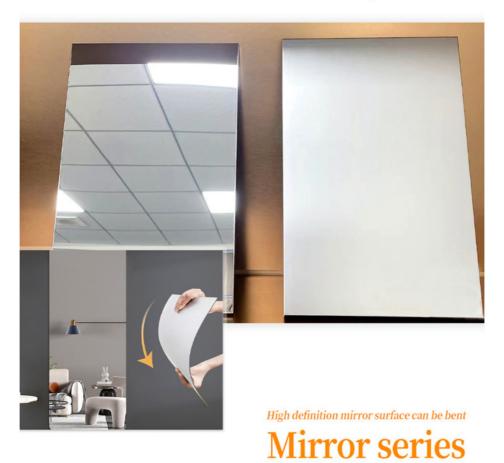

#### Advantages

Easy Installation, Environmental Protection, Flexible, Bendable, High Density, foldable. Fireproof + waterproof + Moisture-proof+anti-scratch + Sound-Absorbing, Mould-Proof. Lightweight. Clear textures, Variety of colours, etc.