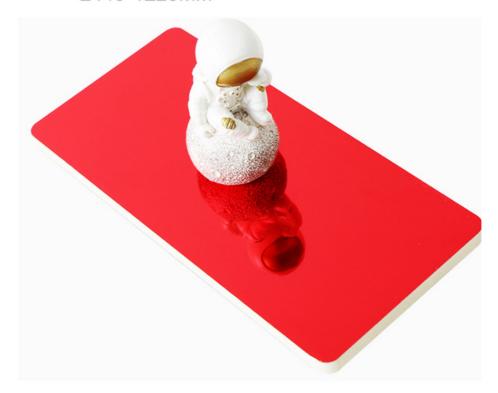

|
|--------------------|--------------------------------|
| Material           | Bamboo Charcoal Wall Panel     |
| Size               | 1220*2440/2600/2800/3000*5/8mm |
| Length             | Customer's Demand              |
| After-sale Service | Online technical support       |

#### Advantages

Easy Installation, Environmental Protection, Flexible, Bendable, High Density, foldable. Fireproof + waterproof + Moisture-proof+anti-scratch + Sound-Absorbing, Mould-Proof. Lightweight. Clear textures, Variety of colours, etc.

#### Applications

Hotel/Villa/Apartment/Office Building/Bathroom/Dining/Living Room/Shopping Mall,etc.



## PET WALL BOARD Newly upgraded healthy wooden boards

## WHITE MIRROR

2440\*1220MM



## **BLACK MIRROR**

2440\*1220MM



### **RED MIRROR**

2440\*1220MM



### PINK MIRROR

2440\*1220MM





# Mirror shaped design

Live your life to the fullest potential, and fight for your dreams



### Characteristic









Good load-bearing capacity

承重力强



Compression resistance

减震抗压



Can be used for furniture, living room, exhibition hall, entertainment club







'Take life off the beaten trackTake life off the beaten trackTake life off the beaten track'





☑ Durable ☑ Waterproof

**☑** Sound insulation **☑** Security



Specification: 1220 \* 2440mm Color: Available in multiple colors

























SHANGHAIZHUOKANG



### **ABOUT US**

PARAMETER DISPLAY FASHIO DASUAN



## PRODUCTION BASE





Shanghai Zhuokang Wood Industry Co., Ltd. is a professional production and processing of bamboo fiber wood veneer, carbon crystal board, ba