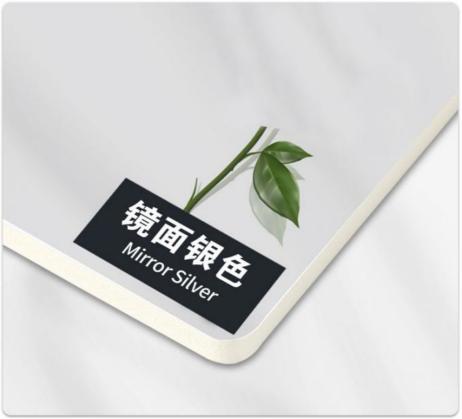

## WHITE MIRROR

2440\*1220MM

## **BLACK MIRROR**

2440\*1220MM

### **RED MIRROR**

2440\*1220MM

### PINK MIRROR

2440\*1220MM