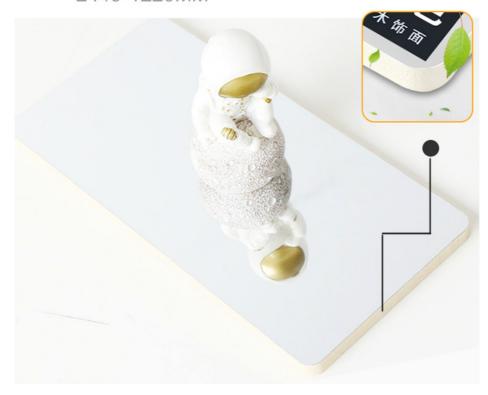

#### Hotel Light Luxury PET Decorative Bamboo Charcoal Wood Veneer Mirror Wall Panel

Bamboo charcoal wood mirror wall panels are natural bamboo charcoal environmental protection panels, which can be "odorless", completely eliminating the disadvantages of traditional decoration that are not environmentally friendly and contain formaldehyde. Bamboo charcoal wall panels have the characteristics of bamboo charcoal environmental protection because of the addition of bamboo charcoal components. The possibilities are endless with mirrored bamboo charcoal panels to create stunning accent walls that enhance the aesthetics of your decor, or use them to strategically reflect light and create a spacious ambiance in smaller rooms. Whether at home or in the office, these panels breathe life into any space they adorn. Mirrored bamboo charcoal panels are carefully crafted for superior quality and durability. PET mirrors are expertly polished to ensure perfect reflections, while bamboo charcoal infuses each panel with a touch of organic elegance. Prepare to be captivated by the seamless fusion of form and function. Made from eco-friendly materials, mirrored bamboo charcoal wall panels meet your commitment to protect the environment while adorning your surroundings with beauty and style.

#### Applications

Hotel/Villa/Apartment/Office Building/Bathroom/Dining/Living Room/Shopping Mall,etc.