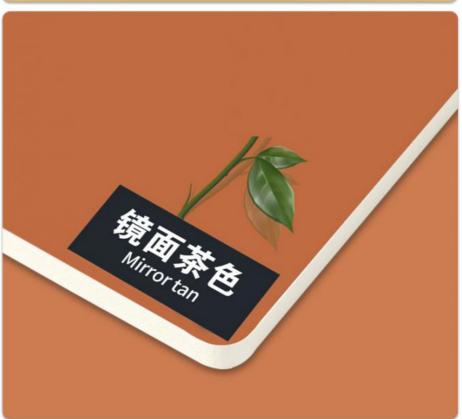

## WHITE MIRROR

2440\*1220MM

## **BLACK MIRROR**

2440\*1220MM

### **RED MIRROR**

2440\*1220MM

### PINK MIRROR

2440\*1220MM