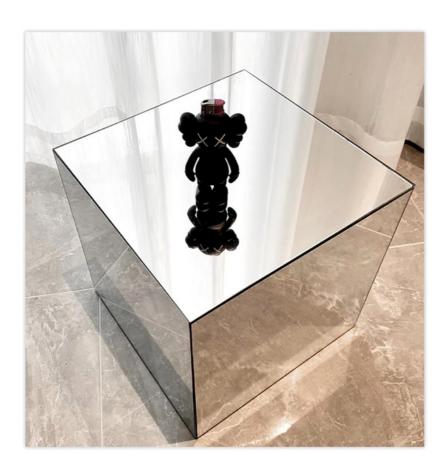

#### Hotel Light Luxury PET Decorative Bamboo Charcoal Wood Veneer Mirror Wall Panel

Bamboo charcoal wood mirror wall panels are natural bamboo charcoal environmental protection panels, which can be "odorless", completely eliminating the disadvantages of traditional decoration that are not environmentally friendly and contain formaldehyde. Bamboo charcoal wall panels have the characteristics of bamboo charcoal environmental protection because of the addition of bamboo charcoal components. The possibilities are endless with mirrored bamboo charcoal panels to create stunning accent walls that enhance the aesthetics of your decor, or use them to strategically reflect light and create a spacious ambiance in smaller rooms. Whether at home or in the office, these panels breathe life into any space they adorn. Mirrored bamboo charcoal panels are carefully crafted for superior quality and durability. PET mirrors are expertly polished to ensure perfect reflections, while bamboo charcoal infuses each panel with a touch of organic elegance. Prepare to be captivated by the seamless fusion of form and function. Made from eco-friendly materials, mirrored bamboo charcoal wall panels meet your commitment to protect the environment while adorning your surroundings with beauty and style.

# Mirror shaped design

Live your life to the fullest potential, and fight for your dreams