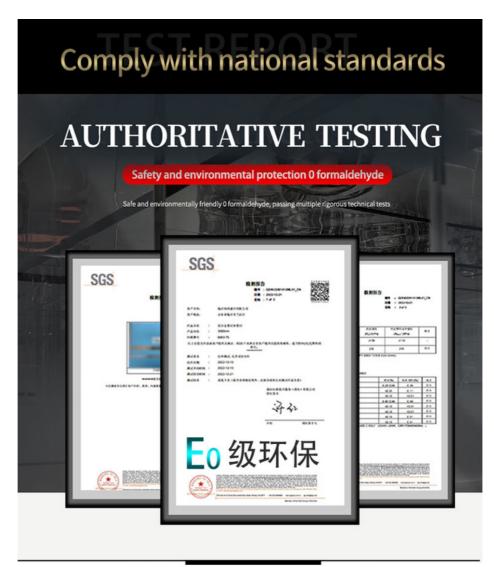

ISO9001 Certificate:

PET Mirror Wall Panel Type:

· Highlight: PET Decorative wood veneer mirror wall panel,

Bamboo Charcoal wood veneer mirror wall

PET Decorative bamboo charcoal mirror wall

panel