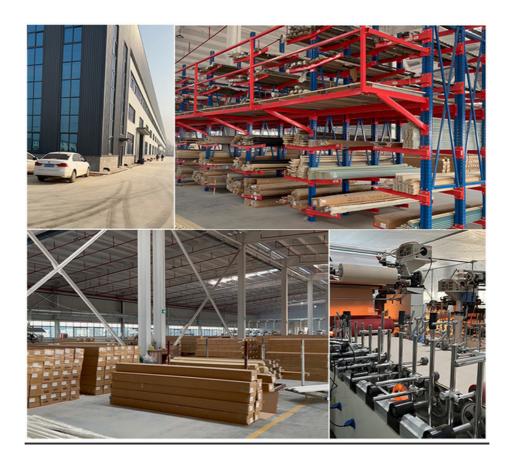

## PRODUCTION BASE

Shanghai Zhuokang Wood Industry Co., Ltd. is a professional production and processing of bamboo fiber wood veneer, carbon crystal board, bamboo fiber wallboard, bamboo fiber grille, outdoor wood plastic floor, wall skirt board, bamboo fiber lines, aluminum alloy metal lines and other products, the company has a complete and scientific quality management system. Shanghai Zhuokang Wood Industry Co., Ltd. integrity, strength and product quality has been recognized by the industry. Welcome friends from all walks of life to visit, guidance and business negotiations.