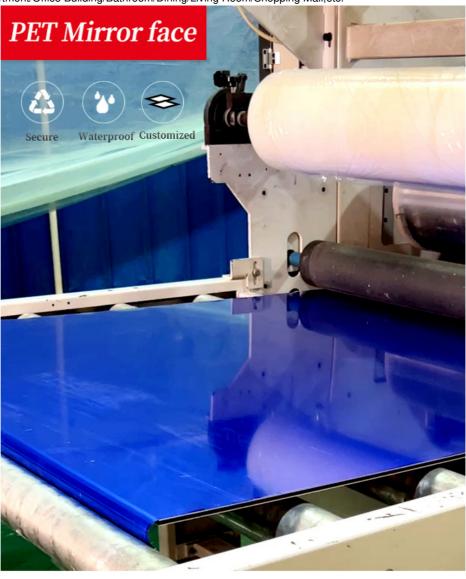

#### Hotel Light Luxury PET Decorative Bamboo Charcoal Wood Veneer Mirror Wall Panel

Bamboo charcoal wood mirror wall panels are natural bamboo charcoal environmental protection panels, which can be "odorless", completely eliminating the disadvantages of traditional decoration that are not environmentally friendly and contain formaldehyde. Bamboo charcoal wall panels have the characteristics of bamboo charcoal environmental protection because of the addition of bamboo charcoal components. The possibilities are endless with mirrored bamboo charcoal panels to create stunning accent walls that enhance the aesthetics of your decor, or use them to strategically reflect light and create a spacious ambiance in smaller rooms. Whether at home or in the office, these panels breathe life into any space they adorn. Mirrored bamboo charcoal panels are carefully crafted for superior quality and durability. PET mirrors are expertly polished to ensure perfect reflections, while bamboo charcoal infuses each panel with a touch of organic elegance. Prepare to be captivated by the seamless fusion of form and function. Made from eco-friendly materials, mirrored bamboo charcoal wall panels meet your commitment to protect the environment while adorning your surroundings with beauty and style.

☑ Durable ☑ Waterproof

**☑** Sound insulation **☑** Security

Specification: 1220 \* 2440mm Color: Available in multiple colors

SHANGHAIZHUOKANG