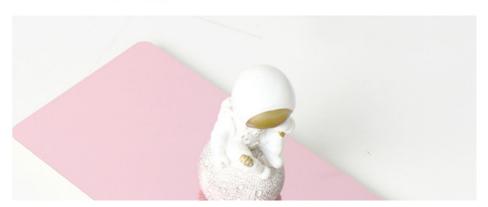

---------------------------|
| Material           | Bamboo Charcoal Wall Panel     |
| Size               | 1220*2440/2600/2800/3000*5/8mm |
| Length             | Customer's Demand              |
| After-sale Service | Online technical support       |

#### Advantages

Easy Installation, Environmental Protection, Flexible, Bendable, High Density, foldable. Fireproof + waterproof + Moisture-proof+anti-scratch + Sound-Absorbing, Mould-Proof. Lightweight. Clear textures, Variety of colours, etc.

#### Applications

Hotel/Villa/Apartment/Office Building/Bathroom/Dining/Living Room/Shopping Mall,etc.



## PET WALL BOARD Newly upgraded healthy wooden boards

## WHITE MIRROR

2440\*1220MM



## **BLACK MIRROR**

2440\*1220MM



### **RED MIRROR**

2440\*1220MM



### PINK MIRROR

2440\*1220MM





# Mirror shaped design

Live your life to the fullest potential, and fight for your dreams



### Characteristic









Good load-bearing capacity

承重力强



Compression resistance

减震抗压



Can be used for furniture, living room, exhibition hall, entertainment club







'Take life off the beaten trackTake life off the beaten trackTake life off the beaten track'





☑ Durable ☑ Waterproof

**☑** Sound insulation **☑** Security



Specification: 1220 \* 2440mm Color: Available in multiple colors

























SHANGHAIZHUOKANG



### **ABOUT US**

PARAMETER DISPLAY FASHIO DASUAN



## PRODUCTION BASE





Shanghai Zhuokang Wood Industry Co., Ltd. is a professional production and processing of bamboo fiber wood veneer, carbon crystal board, bamboo fiber wallboard, bamboo fibe