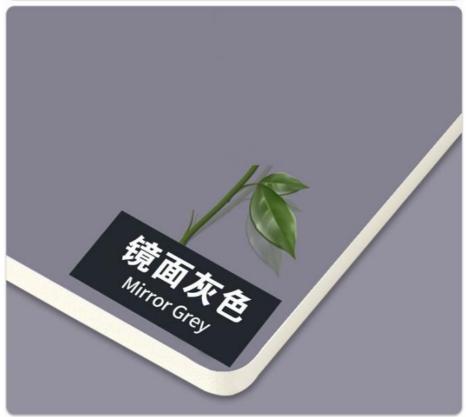

## WHITE MIRROR

2440\*1220MM

## **BLACK MIRROR**

2440\*1220MM

### **RED MIRROR**

2440\*1220MM

### PINK MIRROR

2440\*1220MM