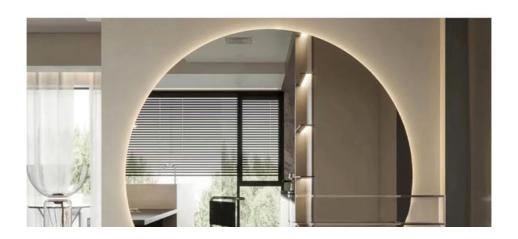

# Mirror shaped design

Live your life to the fullest potential, and fight for your dreams

#### Hotel Light Luxury PET Decorative Bamboo Charcoal Wood Veneer Mirror Wall Panel

Bamboo charcoal wood mirror wall panels are natural bamboo charcoal environmental protection panels, which can be "odorless", completely eliminating the disadvantages of traditional decoration that are not environmentally friendly and contain formaldehyde. Bamboo charcoal wall panels have the characteristics of bamboo charcoal environmental protection because of the addition of bamboo charcoal components. The possibilities are endless with mirrored bamboo charcoal panels to create stunning accent walls that enhance the aesthetics of your decor, or use them to strategically reflect light and create a spacious ambiance in smaller rooms. Whether at home or in the office, these panels breathe life into any space they adorn. Mirrored bamboo charcoal panels are carefully crafted for superior quality and durability. PET mirrors are expertly polished to ensure perfect reflections, while bamboo charcoal infuses each panel with a touch of organic elegance. Prepare to be captivated by the seamless fusion of form and function. Made from eco-friendly materials, mirrored bamboo charcoal wall panels meet your commitment to protect the environment while adorning your surroundings with beauty and style.