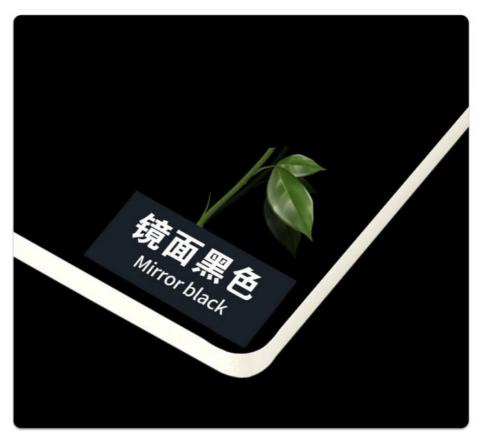

## WHITE MIRROR

2440\*1220MM

## **BLACK MIRROR**

2440\*1220MM

### **RED MIRROR**

2440\*1220MM

### PINK MIRROR

2440\*1220MM