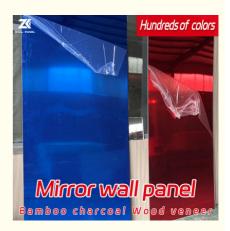

#### Hotel Light Luxury PET Decorative Bamboo Charcoal Wood Veneer Mirror Wall Panel

Bamboo charcoal wood mirror wall panels are natural bamboo charcoal environmental protection panels, which can be "odorless", completely eliminating the disadvantages of traditional decoration that are not environmentally friendly and contain formaldehyde. Bamboo charcoal wall panels have the characteristics of bamboo charcoal environmental protection because of the addition of bamboo charcoal components. The possibilities are endless with mirrored bamboo charcoal panels to create stunning accent walls that enhance the aesthetics of your decor, or use them to strategically reflect light and create a spacious ambiance in smaller rooms. Whether at home or in the office, these panels breathe life into any space they adorn. Mirrored bamboo charcoal panels are carefully crafted for superior quality and durability. PET mirrors are expertly polished to ensure perfect reflections, while bamboo charcoal infuses each panel with a touch of organic elegance. Prepare to be captivated by the seamless fusion of form and function. Made from eco-friendly materials, mirrored bamboo charcoal wall panels meet your commitment to protect the environment while adorning your surroundings with beauty and style.

#### Advantages

Easy Installation, Environmental Protection, Flexible, Bendable, High Density, foldable. Fireproof + waterproof + Moisture-proof+anti-scratch + Sound-Absorbing, Mould-Proof. Lightweight. Clear textures, Variety of colours, etc.