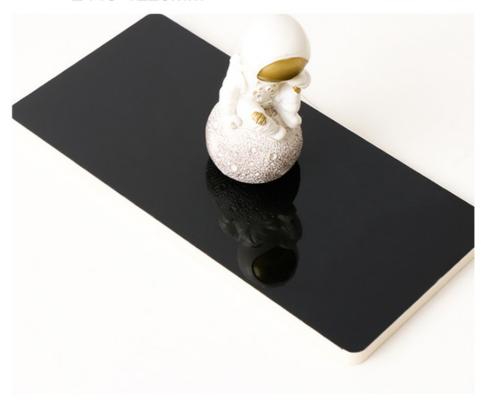

| Value                          |
|--------------------|--------------------------------|
| Material           | Bamboo Charcoal Wall Panel     |
| Size               | 1220*2440/2600/2800/3000*5/8mm |
| Length             | Customer's Demand              |
| After-sale Service | Online technical support       |

#### Advantages

Easy Installation, Environmental Protection, Flexible, Bendable, High Density, foldable. Fireproof + waterproof + Moisture-proof+anti-scratch + Sound-Absorbing, Mould-Proof. Lightweight. Clear textures, Variety of colours, etc.

#### Applications

Hotel/Villa/Apartment/Office Building/Bathroom/Dining/Living Room/Shopping Mall,etc.



## PET WALL BOARD Newly upgraded healthy wooden boards

## WHITE MIRROR

2440\*1220MM



## **BLACK MIRROR**

2440\*1220MM



### **RED MIRROR**

2440\*1220MM



### PINK MIRROR

2440\*1220MM





# Mirror shaped design

Live your life to the fullest potential, and fight for your dreams



### Characteristic









Good load-bearing capacity

承重力强



Compression resistance

减震抗压



Can be used for furniture, living room, exhibition hall, entertainment club







'Take life off the beaten trackTake life off the beaten trackTake life off the beaten track'





☑ Durable ☑ Waterproof

**☑** Sound insulation **☑** Security



Specification: 1220 \* 2440mm Color: Available in multiple colors

























SHANGHAIZHUOKANG



### **ABOUT US**

PARAMETER DISPLAY FASHIO DASUAN



## PRODUCTION BASE





Shanghai Zhuokang Wood Industry Co., Ltd. is a professional production and processing of bamboo fiber w