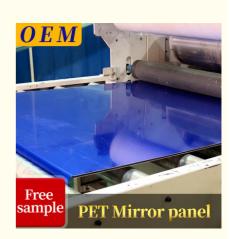

#### Hotel Light Luxury PET Decorative Bamboo Charcoal Wood Veneer Mirror Wall Panel

Bamboo charcoal wood mirror wall panels are natural bamboo charcoal environmental protection panels, which can be "odorless", completely eliminating the disadvantages of traditional decoration that are not environmentally friendly and contain formaldehyde. Bamboo charcoal wall panels have the characteristics of bamboo charcoal environmental protection because of the addition of bamboo charcoal components. The possibilities are endless with mirrored bamboo charcoal panels to create stunning accent walls that enhance the aesthetics of your decor, or use them to strategically reflect light and create a spacious ambiance in smaller rooms. Whether at home or in the office, these panels breathe life into any space they adorn. Mirrored bamboo charcoal panels are carefully crafted for superior quality and durability. PET mirrors are expertly polished to ensure perfect reflections, while bamboo charcoal infuses each panel with a touch of organic elegance. Prepare to be captivated by the seamless fusion of form and function. Made from eco-friendly materials, mirrored bamboo charcoal wall panels meet your commitment to protect the environment while adorning your surroundings with beauty and style.

#### Advantages

Easy Installation, Environmental Protection, Flexible, Bendable, High Density, foldable. Fireproof + waterproof + Moisture-proof+anti-scratch + Sound-Absorbing, Mould-Proof. Lightweight. Clear textures, Variety of colours, etc.