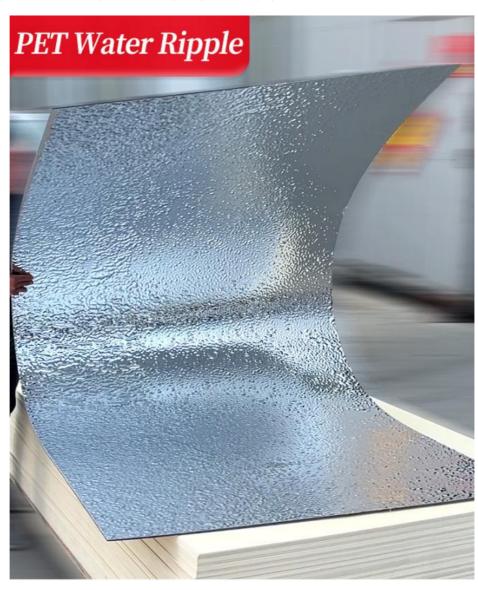

# PET WALL BOARD

Newly upgraded healthy wooden boards

☑ Durable ☑ Waterproof

✓ Sound insulation ✓ Security

Specification: 1220 \* 2440mm Color: Available in multiple colors

# Characteristic

Waterproof **防水防**潮

Freproof 防火阻燃

Good load-bearing capacity 承重力强

Compression resistance

减震抗压

Can be used for exhibition halls, suspended ceilings, kitchens, restaurants, styling

'Take life off the beaten trackTake life off the beaten trackTake life off the beaten track'