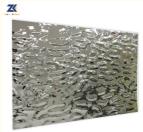

## Decorative Fireproof Water Ripple 3D Wood Plastic Bamboo Charcoal Wall Panels

Water ripple 3D bamboo charcoal wall panel, immersed in the charming natural beauty. Experience the harmonious fusion of water ripples and the powerful effects of bamboo charcoal to create a unique and sophisticated style for your interior space. Enjoy the visual pleasure of the carefully crafted water ripple patterns on our bamboo charcoal wall panels. These 3D ripples simulate the gentle flow of water, adding movement and serenity to your wall, turning it into a masterpiece of art. At the heart of our panels lies the magic of bamboo charcoal. Known for its natural air-purifying properties, bamboo charcoal actively absorbs and filters impurities, odors and excess moisture from the air, ensuring a fresh, energized atmosphere. The 3D depth of our panels creates an extraordinary visual effect that enhances the elegance of your living space. Light and shadow dance across the water ripple pattern, adding depth and dimension to your rooms, making them feel more spacious and inviting.

#### Specification

| ·                  |                                |
|--------------------|--------------------------------|
| Item               | Value                          |
| Material           | Bamboo Charcoal Wall Panel     |
| Size               | 1220*2440/2600/2800/3000*5/8mm |
| Length             | Customer's Demand              |
| After-sale Service | Online technical support       |