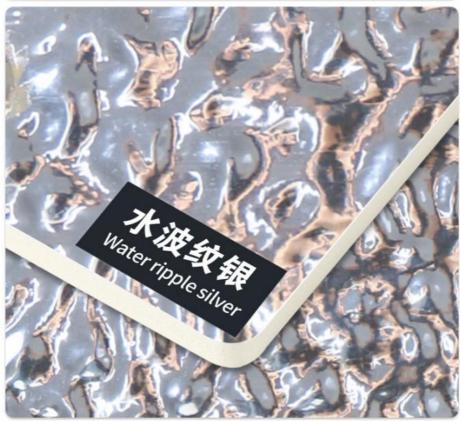

# More Images

Our Product Introduction

## Decorative Fireproof Water Ripple 3D Wood Plastic Bamboo Charcoal Wall Panels

Water ripple 3D bamboo charcoal wall panel, immersed in the charming natural beauty. Experience the harmonious fusion of water ripples and the powerful effects of bamboo charcoal to create a unique and sophisticated style for your interior space. Enjoy the visual pleasure of the carefully crafted water ripple patterns on our bamboo charcoal wall panels. These 3D ripples simulate the gentle flow of water, adding movement and serenity to your wall, turning it into a masterpiece of art. At the heart of our panels lies the magic of bamboo charcoal. Known for its natural air-purifying properties, bamboo charcoal actively absorbs and filters impurities, odors and excess moisture from the air, ensuring a fresh, energized atmosphere. The 3D depth of our panels creates an extraordinary visual effect that enhances the elegance of your living space. Light and shadow dance across the water ripple pattern, adding depth and dimension to your rooms, making them feel more spacious and inviting.