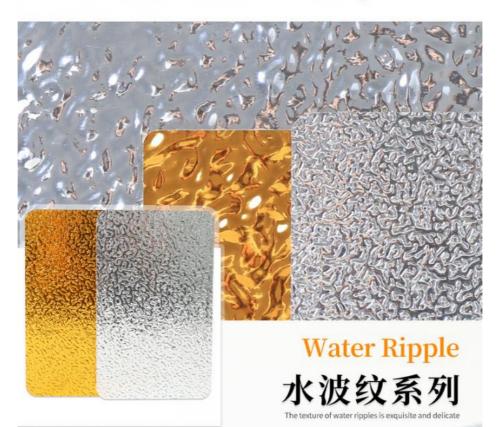

# More Images

Our Product Introduction

## Decorative Fireproof Water Ripple 3D Wood Plastic Bamboo Charcoal Wall Panels

Water ripple 3D bamboo charcoal wall panel, immersed in the charming natural beauty. Experience the harmonious fusion of water ripples and the powerful effects of bamboo charcoal to create a unique and sophisticated style for your interior space. Enjoy the visual pleasure of the carefully crafted water ripple patterns on our bamboo charcoal wall panels. These 3D ripples simulate the gentle flow of water, adding movement and serenity to your wall, turning it into a masterpiece of art. At the heart of our panels lies the magic of bamboo charcoal. Known for its natural air-purifying properties, bamboo charcoal actively absorbs and filters impurities, odors and excess moisture from the air, ensuring a fresh, energized atmosphere. The 3D depth of our panels creates an extraordinary visual effect that enhances the elegance of your living space. Light and shadow dance across the water ripple pattern, adding depth and dimension to your rooms, making them feel more spacious and inviting.