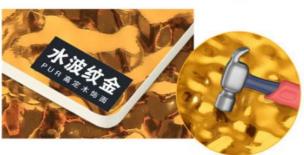

## Decorative Fireproof Water Ripple 3D Wood Plastic Bamboo Charcoal Wall Panels

Water ripple 3D bamboo charcoal wall panel, immersed in the charming natural beauty. Experience the harmonious fusion of water ripples and the powerful effects of bamboo charcoal to create a unique and sophisticated style for your interior space. Enjoy the visual pleasure of the carefully crafted water ripple patterns on our bamboo charcoal wall panels. These 3D ripples simulate the gentle flow of water, adding movement and serenity to your wall, turning it into a masterpiece of art. At the heart of our panels lies the magic of bamboo charcoal. Known for its natural air-purifying properties, bamboo charcoal actively absorbs and filters impurities, odors and excess moisture from the air, ensuring a fresh, energized atmosphere. The 3D depth of our panels creates an extraordinary visual effect that enhances the elegance of your living space. Light and shadow dance across the water ripple pattern, adding depth and dimension to your rooms, making them feel more spacious and inviting.

#### Advantages

Easy Installation, Environmental Protection, Flexible, Bendable, High Density, foldable. Fireproof + waterproof + Moisture-proof + anti-scratch + Sound-Absorbing, Mould-Proof. Lightweight. Clear textures, Variety of colours, etc.