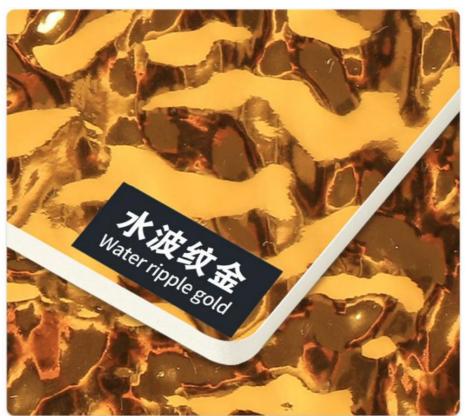

## Decorative Fireproof Water Ripple 3D Wood Plastic Bamboo Charcoal Wall Panels

Water ripple 3D bamboo charcoal wall panel, immersed in the charming natural beauty. Experience the harmonious fusion of water ripples and the powerful effects of bamboo charcoal to create a unique and sophisticated style for your interior space. Enjoy the visual pleasure of the carefully crafted water ripple patterns on our bamboo charcoal wall panels. These 3D ripples simulate the gentle flow of water, adding movement and serenity to your wall, turning it into a masterpiece of art. At the heart of our panels lies the magic of bamboo charcoal. Known for its natural air-purifying properties, bamboo charcoal actively absorbs and filters impurities, odors and excess moisture from the air, ensuring a fresh, energized atmosphere. The 3D depth of our panels creates an extraordinary visual effect that enhances the elegance of your living space. Light and shadow dance across the water ripple pattern, adding depth and dimension to your rooms, making them feel more spacious and inviting.