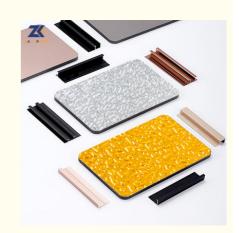

# **Product Specification**

Material: Bamboo Charcoal Wall Panel

Type: PVC Wall PanelColor: Customer Require

• Style: Luxury

Adhesive: Germany PUR Hot Melt Adhesive

Shape: SquareThickness: 5, 8mm

Advantages: Waterproof And Fireproof

• Highlight: 3D Wood Plastic Bamboo Charcoal Wall Panels,

Fireproof Water Ripple 3D Wall Panels,

Bamboo Charcoal Water Ripple 3D Wall Panels

#### Advantages

Easy Installation, Environmental Protection, Flexible, Bendable, High Density, foldable. Fireproof + waterproof + Moisture-proof + anti-scratch + Sound-Absorbing, Mould-Proof. Lightweight. Clear textures, Variety of colours, etc.