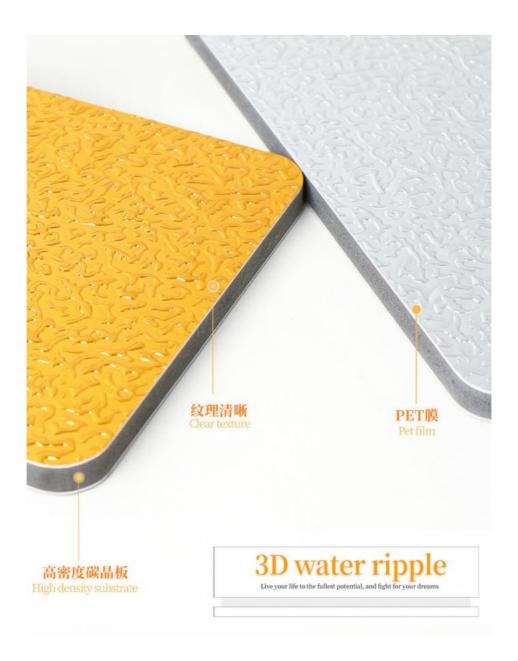

## Decorative Fireproof Water Ripple 3D Wood Plastic Bamboo Charcoal Wall Panels

Water ripple 3D bamboo charcoal wall panel, immersed in the charming natural beauty. Experience the harmonious fusion of water ripples and the powerful effects of bamboo charcoal to create a unique and sophisticated style for your interior space. Enjoy the visual pleasure of the carefully crafted water ripple patterns on our bamboo charcoal wall panels. These 3D ripples simulate the gentle flow of water, adding movement and serenity to your wall, turning it into a masterpiece of art. At the heart of our panels lies the magic of bamboo charcoal. Known for its natural air-purifying properties, bamboo charcoal actively absorbs and filters impurities, odors and excess moisture from the air, ensuring a fresh, energized atmosphere. The 3D depth of our panels creates an extraordinary visual effect that enhances the elegance of your living space. Light and shadow dance across the water ripple pattern, adding depth and dimension to your rooms, making them feel more spacious and inviting.

#### Advantages

Easy Installation, Environmental Protection, Flexible, Bendable, High Density, foldable. Fireproof + waterproof + Moisture-proof + anti-scratch + Sound-Absorbing, Mould-Proof. Lightweight. Clear textures, Variety of colours, etc.