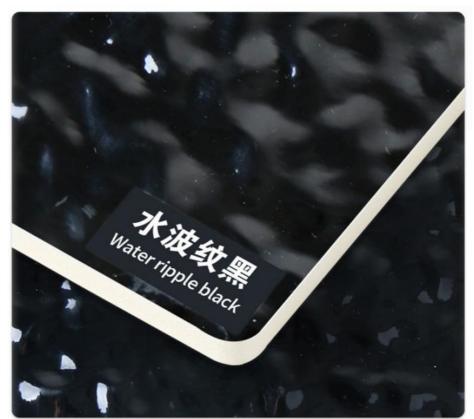

# More Images

Our Product Introduction

## Decorative Fireproof Water Ripple 3D Wood Plastic Bamboo Charcoal Wall Panels

Water ripple 3D bamboo charcoal wall panel, immersed in the charming natural beauty. Experience the harmonious fusion of water ripples and the powerful effects of bamboo charcoal to create a unique and sophisticated style for your interior space. Enjoy the visual pleasure of the carefully crafted water ripple patterns on our bamboo charcoal wall panels. These 3D ripples simulate the gentle flow of water, adding movement and serenity to your wall, turning it into a masterpiece of art. At the heart of our panels lies the magic of bamboo charcoal. Known for its natural air-purifying properties, bamboo charcoal actively absorbs and filters impurities, odors and excess moisture from the air, ensuring a fresh, energized atmosphere. The 3D depth of our panels creates an extraordinary visual effect that enhances the elegance of your living space. Light and shadow dance across the water ripple pattern, adding depth and dimension to your rooms, making them feel more spacious and inviting.