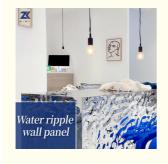

# Decorative Fireproof Water Ripple 3D Wood Plastic Bamboo Charcoal Wall Panels

## Decorative Fireproof Water Ripple 3D Wood Plastic Bamboo Charcoal Wall Panels

Water ripple 3D bamboo charcoal wall panel, immersed in the charming natural beauty. Experience the harmonious fusion of water ripples and the powerful effects of bamboo charcoal to create a unique and sophisticated style for your interior space. Enjoy the visual pleasure of the carefully crafted water ripple patterns on our bamboo charcoal wall panels. These 3D ripples simulate the gentle flow of water, adding movement and serenity to your wall, turning it into a masterpiece of art. At the heart of our panels lies the magic of bamboo charcoal. Known for its natural air-purifying properties, bamboo charcoal actively absorbs and filters impurities, odors and excess moisture from the air, ensuring a fresh, energized atmosphere. The 3D depth of our panels creates an extraordinary visual effect that enhances the elegance of your living space. Light and shadow dance across the water ripple pattern, adding depth and dimension to your rooms, making them feel more spacious and inviting.