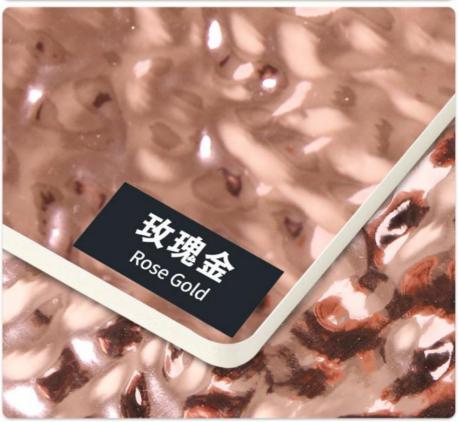

## Decorative Fireproof Water Ripple 3D Wood Plastic Bamboo Charcoal Wall Panels

Water ripple 3D bamboo charcoal wall panel, immersed in the charming natural beauty. Experience the harmonious fusion of water ripples and the powerful effects of bamboo charcoal to create a unique and sophisticated style for your interior space. Enjoy the visual pleasure of the carefully crafted water ripple patterns on our bamboo charcoal wall panels. These 3D ripples simulate the gentle flow of water, adding movement and serenity to your wall, turning it into a masterpiece of art. At the heart of our panels lies the magic of bamboo charcoal. Known for its natural air-purifying properties, bamboo charcoal actively absorbs and filters impurities, odors and excess moisture from the air, ensuring a fresh, energized atmosphere. The 3D depth of our panels creates an extraordinary visual effect that enhances the elegance of your living space. Light and shadow dance across the water ripple pattern, adding depth and dimension to your rooms, making them feel more spacious and inviting.