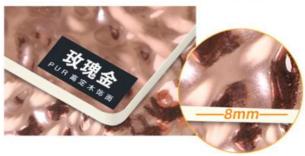

## Decorative Fireproof Water Ripple 3D Wood Plastic Bamboo Charcoal Wall Panels

Water ripple 3D bamboo charcoal wall panel, immersed in the charming natural beauty. Experience the harmonious fusion of water ripples and the powerful effects of bamboo charcoal to create a unique and sophisticated style for your interior space. Enjoy the visual pleasure of the carefully crafted water ripple patterns on our bamboo charcoal wall panels. These 3D ripples simulate the gentle flow of water, adding movement and serenity to your wall, turning it into a masterpiece of art. At the heart of our panels lies the magic of bamboo charcoal. Known for its natural air-purifying properties, bamboo charcoal actively absorbs and filters impurities, odors and excess moisture from the air, ensuring a fresh, energized atmosphere. The 3D depth of our panels creates an extraordinary visual effect that enhances the elegance of your living space. Light and shadow dance across the water ripple pattern, adding depth and dimension to your rooms, making them feel more spacious and inviting.

#### Specification

| ·                  |                                |
|--------------------|--------------------------------|
| Item               | Value                          |
| Material           | Bamboo Charcoal Wall Panel     |
| Size               | 1220*2440/2600/2800/3000*5/8mm |
| Length             | Customer's Demand              |
| After-sale Service | Online technical support       |