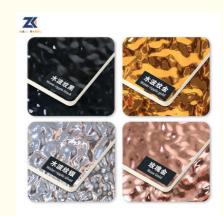

# Decorative Fireproof Water Ripple 3D Wood Plastic Bamboo Charcoal Wall Panels

## Decorative Fireproof Water Ripple 3D Wood Plastic Bamboo Charcoal Wall Panels

Water ripple 3D bamboo charcoal wall panel, immersed in the charming natural beauty. Experience the harmonious fusion of water ripples and the powerful effects of bamboo charcoal to create a unique and sophisticated style for your interior space. Enjoy the visual pleasure of the carefully crafted water ripple patterns on our bamboo charcoal wall panels. These 3D ripples simulate the gentle flow of water, adding movement and serenity to your wall, turning it into a masterpiece of art. At the heart of our panels lies the magic of bamboo charcoal. Known for its natural air-purifying properties, bamboo charcoal actively absorbs and filters impurities, odors and excess moisture from the air, ensuring a fresh, energized atmosphere. The 3D depth of our panels creates an extraordinary visual effect that enhances the elegance of your living space. Light and shadow dance across the water ripple pattern, adding depth and dimension to your rooms, making them feel more spacious and inviting.