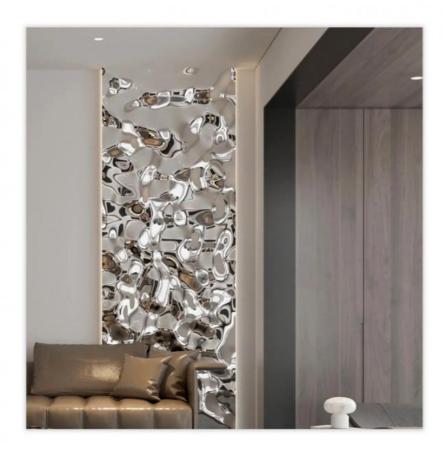

# Decorative Fireproof Water Ripple 3D Wood Plastic Bamboo Charcoal Wall Panels

## Decorative Fireproof Water Ripple 3D Wood Plastic Bamboo Charcoal Wall Panels

Water ripple 3D bamboo charcoal wall panel, immersed in the charming natural beauty. Experience the harmonious fusion of water ripples and the powerful effects of bamboo charcoal to create a unique and sophisticated style for your interior space. Enjoy the visual pleasure of the carefully crafted water ripple patterns on our bamboo charcoal wall panels. These 3D ripples simulate the gentle flow of water, adding movement and serenity to your wall, turning it into a masterpiece of art. At the heart of our panels lies the magic of bamboo charcoal. Known for its natural air-purifying properties, bamboo charcoal actively absorbs and filters impurities, odors and excess moisture from the air, ensuring a fresh, energized atmosphere. The 3D depth of our panels creates an extraordinary visual effect that enhances the elegance of your living space. Light and shadow dance across the water ripple pattern, adding depth and dimension to your rooms, making them feel more spacious and inviting.